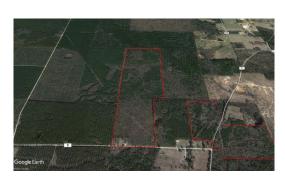

### **West CCC Rd Tract of Lafayette County**



#### 118.00 Acres / \$295,000.00

The West CCC Rd Tract is 118 acres of good mixed timber. This an excellent hunting and investment tract. Deer and Turkey are abundant. Road frontage on this property. Priced at \$ 295,000







### **West CCC Rd Tract of Lafayette County Aerial**

05-01-2024







### **West CCC Rd Tract of Lafayette County Images**































#### **West CCC Rd Tract of Lafayette County Details**

Shilo Rd Bradley, Arkansas 71826 Lafayette County

Longitude: -93.54195766 Latitude: 33.02578394

Electricity: 0 - 0.4 miles;

Gas:

Waste:

Water:

Services: Telephone

Activities: Hunting Atv

A

Acres: 118.00

Fencing: NO

Trees: Heavy

Waterfront:

Adjacent Owner: Private

Road Surface: Blacktop/Asphalt

Terrain: Varied







# West CCC Rd Tract of Lafayette County Vicinity (Zoomed Out)







# West CCC Rd Tract of Lafayette County Vicinity (Zoomed In)