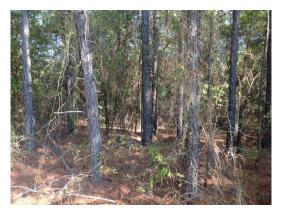

### **West CCC Rd Tract of Lafayette County Images**

#### 118.00 Acres / \$295,000.00

The West CCC Rd Tract is 118 acres of good mixed timber. This an excellent hunting and investment tract. Deer and Turkey are abundant. Road frontage on this property. Priced at \$ 295,000