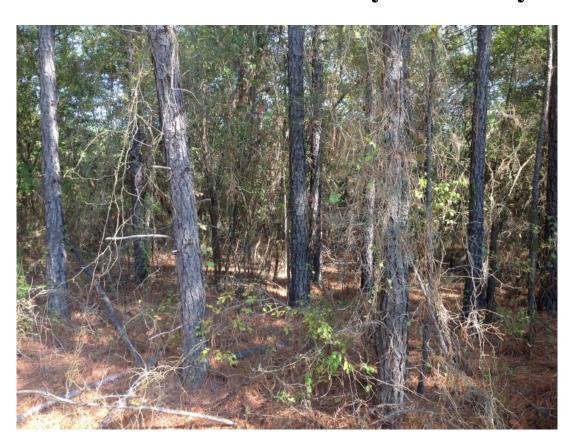

### **West CCC Rd Tract of Lafayette County Images**

#### 118.00 Acres / \$295,000.00

The West CCC Rd Tract is 118 acres of good mixed timber. This an excellent hunting and investment tract. Deer and Turkey are abundant. Road frontage on this property. Priced at \$ 295,000