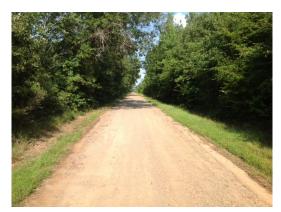

# The Farmer Rd Tract of Bossier Parish



#### 120.00 Acres / \$300,000.00

The Farmer Rd Tract of Bossier Parish is 120 acres of timber with road frontage on 3 sides. This a great recreation, investment, or development tract. It is only a few miles from Sarepta, La on Hwy 2. The owner has a little over 80% interest in this 120 acre tract. It is priced at \$ 300,000.







#### The Farmer Rd Tract of Bossier Parish Aerial







## The Farmer Rd Tract of Bossier Parish Images

















#### The Farmer Rd Tract of Bossier Parish Details

Hwy 2

Plain Dealing, Louisiana 71064

**Bossier Parish** 

Longitude: -93.49203581 Latitude: 32.90802815

Electricity: 0 - 0.4 miles;

Gas:

Waste:

Water:

Services: Telephone

Hunting

Activities:

Horseback Riding

Family

Acres: 120.00

Fencing: NO

Trees: Marketable Timber

Waterfront:

Adjacent Owner: Private

Road Surface: Blacktop/Asphalt

Terrain: Varied







# The Farmer Rd Tract of Bossier Parish Vicinity (Zoomed Out)







## The Farmer Rd Tract of Bossier Parish Vicinity (Zoomed In)