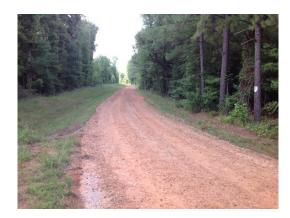

# The Farmer Rd Tract of Bossier Parish



#### 120.00 Acres / \$300,000.00

The Farmer Rd Tract of Bossier Parish is 120 acres of timber with road frontage on 3 sides. This a great recreation, investment, or development tract. It is only a few miles from Sarepta, La on Hwy 2. The owner has a little over 80% interest in this 120 acre tract. It is priced at \$ 300,000.







#### The Farmer Rd Tract of Bossier Parish Aerial







## The Farmer Rd Tract of Bossier Parish Images

















#### The Farmer Rd Tract of Bossier Parish Details

Hwy 2

Plain Dealing, Louisiana 71064

**Bossier Parish** 

Longitude: -93.49203581 Latitude: 32.90802815

Electricity: 0 - 0.4 miles;

Gas:

Waste:

Water:

Services: Telephone

Hunting

Activities:

Horseback Riding

Family

Acres: 120.00

Fencing: NO

Trees: Marketable Timber

Waterfront:

Adjacent Owner: Private

Road Surface: Blacktop/Asphalt

Terrain: Varied







# The Farmer Rd Tract of Bossier Parish Vicinity (Zoomed Out)







## The Farmer Rd Tract of Bossier Parish Vicinity (Zoomed In)