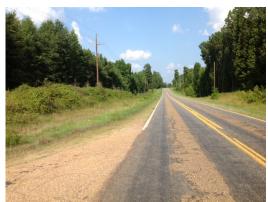

# The Farmer Rd Tract of Bossier Parish



#### 120.00 Acres / \$300,000.00

The Farmer Rd Tract of Bossier Parish is 120 acres of timber with road frontage on 3 sides. This a great recreation, investment, or development tract. It is only a few miles from Sarepta, La on Hwy 2. The owner has a little over 80% interest in this 120 acre tract. It is priced at \$ 300,000.







#### The Farmer Rd Tract of Bossier Parish Aerial







## The Farmer Rd Tract of Bossier Parish Images

















#### The Farmer Rd Tract of Bossier Parish Details

Hwy 2

Plain Dealing, Louisiana 71064

**Bossier Parish** 

Longitude: -93.49203581 Latitude: 32.90802815

Electricity: 0 - 0.4 miles;

Gas:

Waste:

Water:

Services: Telephone

Hunting

Activities:

Horseback Riding

Family

Acres: 120.00

Fencing: NO

Trees: Marketable Timber

Waterfront:

Adjacent Owner: Private

Road Surface: Blacktop/Asphalt

Terrain: Varied







# The Farmer Rd Tract of Bossier Parish Vicinity (Zoomed Out)







## The Farmer Rd Tract of Bossier Parish Vicinity (Zoomed In)