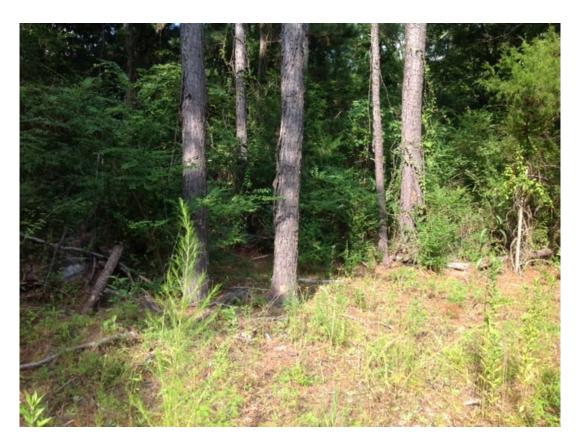

# The Farmer Rd Tract of Bossier Parish



#### 120.00 Acres / \$300,000.00

The Farmer Rd Tract of Bossier Parish is 120 acres of timber with road frontage on 3 sides. This a great recreation, investment, or development tract. It is only a few miles from Sarepta, La on Hwy 2. The owner has a little over 80% interest in this 120 acre tract. It is priced at \$ 300,000.







#### The Farmer Rd Tract of Bossier Parish Aerial







## The Farmer Rd Tract of Bossier Parish Images

















#### The Farmer Rd Tract of Bossier Parish Details

Hwy 2

Plain Dealing, Louisiana 71064

**Bossier Parish** 

Longitude: -93.49203581 Latitude: 32.90802815

Electricity: 0 - 0.4 miles;

Gas:

Waste:

Water:

Services: Telephone

Hunting

Activities:

Horseback Riding

Family

Acres: 120.00

Fencing: NO

Trees: Marketable Timber

Waterfro