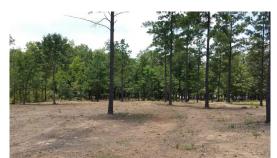

### 6.50 Acres / \$65,000.00

East Lake Erling Lot 3 is a beautiful 6.5 acre lot on the east side of Lake Erling. The lot has been cleared with select trees left standing. There is plenty of lake frontage and utilities are close by. This is an excellent location for a get-a-way, priced at \$65,000

# **East Lake Erling Lot 3 Images**