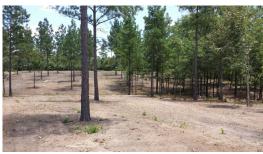

### 6.50 Acres / \$65,000.00

East Lake Erling Lot 3 is a beautiful 6.5 acre lot on the east side of Lake Erling. The lot has been cleared with select trees left standing. There is plenty of lake frontage and utilities are close by. This is an excellent location for a get-a-way, priced at \$65,000

# **East Lake Erling Lot 3 Images**