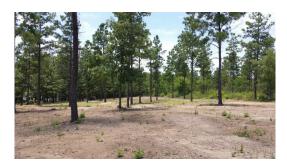

### 6.50 Acres / \$65,000.00

East Lake Erling Lot 3 is a beautiful 6.5 acre lot on the east side of Lake Erling. The lot has been cleared with select trees left standing. There is plenty of lake frontage and utilities are close by. This is an excellent location for a get-a-way, priced at \$65,000

# **East Lake Erling Lot 3 Images**