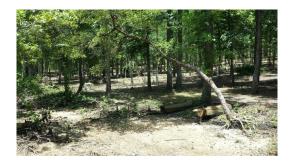

### 6.50 Acres / \$65,000.00

East Lake Erling Lot 3 is a beautiful 6.5 acre lot on the east side of Lake Erling. The lot has been cleared with select trees left standing. There is plenty of lake frontage and utilities are close by. This is an excellent location for a get-a-way, priced at \$65,000

# **East Lake Erling Lot 3 Images**