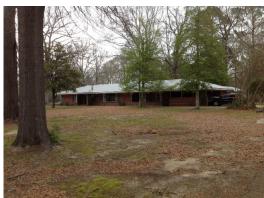

### 18.00 Acres / \$145,000.00

The Little Crooked 18 Tract of Springhill is 18 acres right in the middle of Springhill, Louisiana next to the Springhill Park and Civic Center. There is plenty of road frontage around the property providing great commercial and residential posssibilities. Included is a 2,300 square foot brick home that could be sold with or without the property. The oak trees along the historic Little Crooked Creek add to the beauty of this property. Priced to sell at \$165,000.00.

# **Little Crooked 18 Tract of Springhill Images**

jay@pineywoodsrealestate.com Office: 1-844-467-4639 Cell: 1-318-455-0373 Fax: 1-318-539-2731

**Jay Hearnsberger** P.O. BOX 792 Springhill, LA 71075