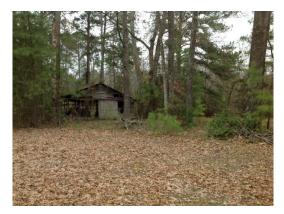

### 18.00 Acres / \$145,000.00

The Little Crooked 18 Tract of Springhill is 18 acres right in the middle of Springhill, Louisiana next to the Springhill Park and Civic Center. There is plenty of road frontage around the property providing great commercial and residential posssibilities. Included is a 2,300 square foot brick home that could be sold with or without the property. The oak trees along the historic Little Crooked Creek add to the beauty of this property. Priced to sell at \$165,000.00.

# **Little Crooked 18 Tract of Springhill Images**

jay@pineywoodsrealestate.com Office: 1-844-467-4639 Cell: 1-318-455-0373 Fax: 1-318-539-2731

**Jay Hearnsberger** P.O. BOX 792 Springhill, LA 71075