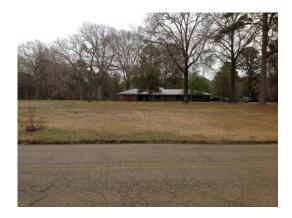

### 18.00 Acres / \$145,000.00

The Little Crooked 18 Tract of Springhill is 18 acres right in the middle of Springhill, Louisiana next to the Springhill Park and Civic Center. There is plenty of road frontage around the property providing great commercial and residential posssibilities. Included is a 2,300 square foot brick home that could be sold with or without the property. The oak trees along the historic Little Crooked Creek add to the beauty of this property. Priced to sell at \$165,000.00.

# **Little Crooked 18 Tract of Springhill Images**

jay@pineywoodsrealestate.com Office: 1-844-467-4639 Cell: 1-318-455-0373 Fax: 1-318-539-2731

**Jay Hearnsberger** P.O. BOX 792 Springhill, LA 71075