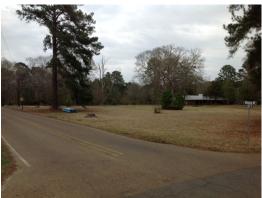

### 18.00 Acres / \$145,000.00

The Little Crooked 18 Tract of Springhill is 18 acres right in the middle of Springhill, Louisiana next to the Springhill Park and Civic Center. There is plenty of road frontage around the property providing great commercial and residential posssibilities. Included is a 2,300 square foot brick home that could be sold with or without the property. The oak trees along the historic Little Crooked Creek add to the beauty of this property. Priced to sell at \$165,000.00.

# **Little Crooked 18 Tract of Springhill Images**

jay@pineywoodsrealestate.com Office: 1-844-467-4639 Cell: 1-318-455-0373 Fax: 1-318-539-2731

**Jay Hearnsberger** P.O. BOX 792 Springhill, LA 71075