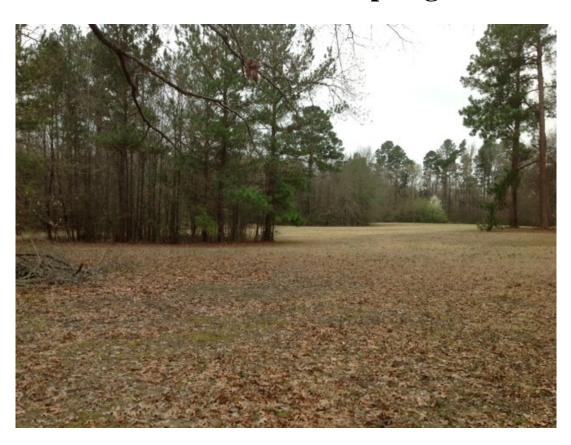

### 18.00 Acres / \$145,000.00

The Little Crooked 18 Tract of Springhill is 18 acres right in the middle of Springhill, Louisiana next to the Springhill Park and Civic Center. There is plenty of road frontage around the property providing great commercial and residential posssibilities. Included is a 2,300 square foot brick home that could be sold with or without the property. The oak trees along the historic Little Crooked Creek add to the beauty of this property. Priced to sell at \$165,000.00.

# **Little Crooked 18 Tract of Springhill Images**

jay@pineywoodsrealestate.com Office: 1-844-467-4639 Cell: 1-318-455-0373 Fax: 1-318-539-2731

**Jay Hearnsberger** P.O. BOX 792 Springhill, LA 71075