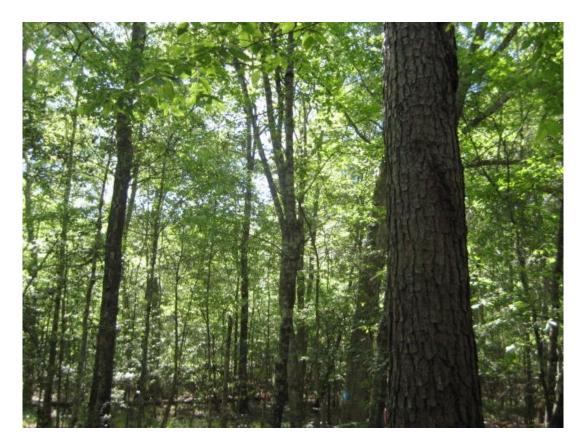

# **Brown Tract of Claiborne Parish Images**

#### 62.00 Acres / \$75,000.00

The Brown Tract of Claiborne Parish, LA is 62.5 acres. This property has been recently re-planted with pine seedlings. Little Corney Bayou travels through the southwest corner. Access is historical and game is abundant. All boundaries are marked with blue paint. This tract is listed at \$75,000.