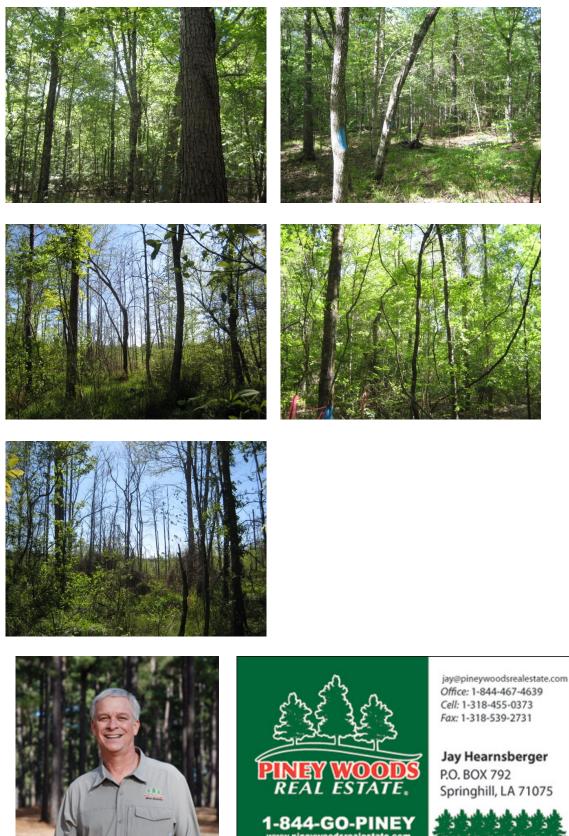

# **Brown Tract of Claiborne Parish Images**

#### 62.00 Acres / \$75,000.00

The Brown Tract of Claiborne Parish, LA is 62.5 acres. This property has been recently re-planted with pine seedlings. Little Corney Bayou travels through the southwest corner. Access is historical and game is abundant. All boundaries are marked with blue paint. This tract is listed at \$75,000.