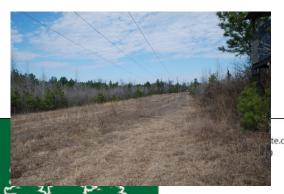

## 77.00 Acres / \$200,200.00

The Toms 77 Tract is 77 acres of timberland with lots of road frontage. The property has been managed and has various stages of timber growth. Many trails and boundary clearings to allow you access the property well and provide ample hunting opportunities. Deer and turkey are abundant in this area. Water and electric are available at the road frontage. This property also drains well. This is an excellent hunting and investment opportunity at \$ 200,200.

# **Toms 77 Tract Images**

PINEY WOODS
REAL ESTATE

Jay Hearnsberger
P.O. BOX 792
Springhill, LA 71075

PINEY WOODS
REAL ESTATE.

1-844-GO-PINEY

**Jay Hearnsberger** P.O. BOX 792 Springhill, LA 71075