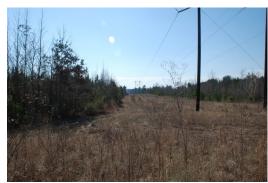

## 77.00 Acres / \$200,200.00

The Toms 77 Tract is 77 acres of timberland with lots of road frontage. The property has been managed and has various stages of timber growth. Many trails and boundary clearings to allow you access the property well and provide ample hunting opportunities. Deer and turkey are abundant in this area. Water and electric are available at the road frontage. This property also drains well. This is an excellent hunting and investment opportunity at \$ 200,200.

# **Toms 77 Tract Images**

PINEY WOODS
REAL ESTATE

Jay Hearnsberger
P.O. BOX 792
Springhill, LA 71075

PINEY WOODS
REAL ESTATE.

1-844-GO-PINEY

**Jay Hearnsberger** P.O. BOX 792 Springhill, LA 71075