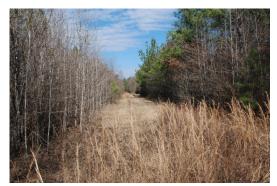

## 77.00 Acres / \$200,200.00

The Toms 77 Tract is 77 acres of timberland with lots of road frontage. The property has been managed and has various stages of timber growth. Many trails and boundary clearings to allow you access the property well and provide ample hunting opportunities. Deer and turkey are abundant in this area. Water and electric are available at the road frontage. This property also drains well. This is an excellent hunting and investment opportunity at \$ 200,200.

# **Toms 77 Tract Images**

PINEY WOODS
REAL ESTATE

Jay Hearnsberger
P.O. BOX 792
Springhill, LA 71075

PINEY WOODS
REAL ESTATE.

1-844-GO-PINEY

**Jay Hearnsberger** P.O. BOX 792 Springhill, LA 71075