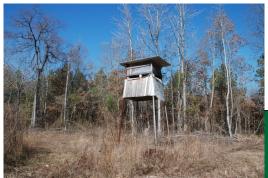

## 77.00 Acres / \$200,200.00

The Toms 77 Tract is 77 acres of timberland with lots of road frontage. The property has been managed and has various stages of timber growth. Many trails and boundary clearings to allow you access the property well and provide ample hunting opportunities. Deer and turkey are abundant in this area. Water and electric are available at the road frontage. This property also drains well. This is an excellent hunting and investment opportunity at \$ 200,200.

Hunting Fishing Atv

Activities: Atv Horseback Riding

Family Camping

Acres: 77.00

Fencing: NO

Trees: Marketable Timber

Waterfront: Pond Adjacent Owner: Private

Road Surface: Blacktop/Asphalt