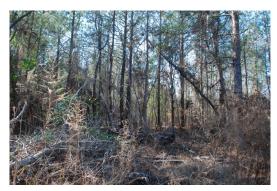

## 77.00 Acres / \$200,200.00

The Toms 77 Tract is 77 acres of timberland with lots of road frontage. The property has been managed and has various stages of timber growth. Many trails and boundary clearings to allow you access the property well and provide ample hunting opportunities. Deer and turkey are abundant in this area. Water and electric are available at the road frontage. This property also drains well. This is an excellent hunting and investment opportunity at \$ 200,200.

# **Toms 77 Tract Images**

PINEY WOODS
REAL ESTATE

Jay Hearnsberger
P.O. BOX 792
Springhill, LA 71075

PINEY WOODS
REAL ESTATE.

1-844-GO-PINEY

**Jay Hearnsberger** P.O. BOX 792 Springhill, LA 71075