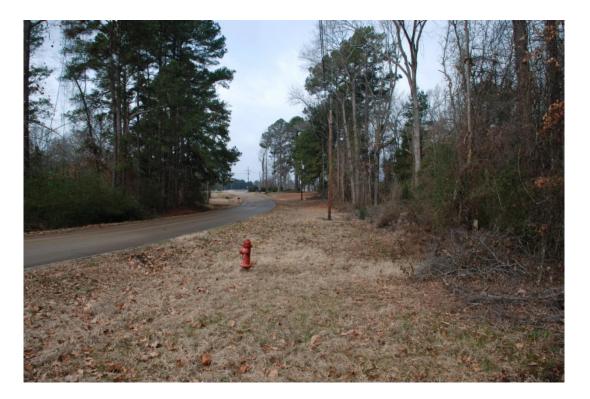

#### 38.00 Acres / \$140,000.00

Lakewood Estates of Springhill is 38 acres of prime residential development. This tract fronts Machen Drive on the southside. This tract lies within the city limits of Springhill, LA, on the west side of town. Young timber mixes with mature timber makes for an excellent investment.