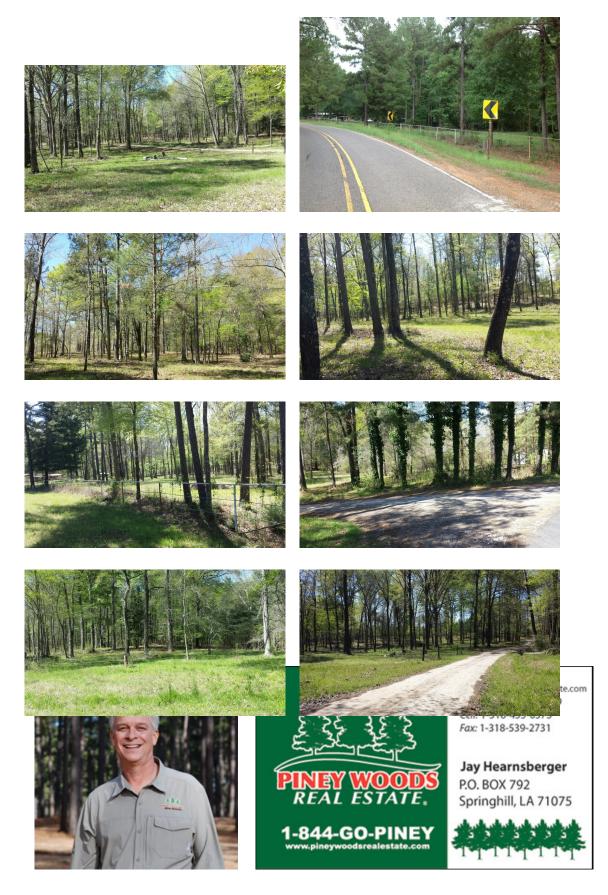

# Linton Bellevue 11 Tract of Bossier Parish, LA



### 11.00 Acres / \$133,000.00

The Linton Bellevue 11 Tract of Bossier Parish, LA is a beautiful wooded lot. This will make an excellent homesite near the city, yet still in the country.. Priced to sell @ \$133,000.





## Linton Bellevue 11 Tract of Bossier Parish, LA Aerial





# Linton Bellevue 11 Tract of Bossier Parish, LA Images











Page 4



05-20-2024

### Linton Bellevue 11 Tract of Bossier Parish, LA Details

Linton Bellevue Rd Benton, Louisiana 71106 **Bossier Parish** 

| Longitude:      | -93.62051363      |  |
|-----------------|-------------------|--|
| Latitude:       | 32.67507261       |  |
|                 |                   |  |
| Electricity:    | 0 - 0.4 miles;    |  |
| Gas:            | 0 - 0.4 miles     |  |
| Waste:          | City Sewer        |  |
| Water:          | Well              |  |
| Services:       | Telephone         |  |
|                 | Hunting           |  |
|                 | Atv               |  |
| Activities:     | Horseback Riding  |  |
|                 | Family            |  |
|                 | Camping           |  |
| Acres:          | 11.00             |  |