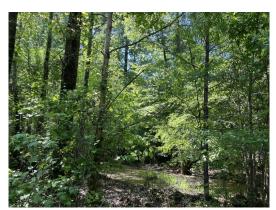

#### 151.00 Acres / \$375,000.00

The W&W #35 tract is 151 +/- acres located in eastern Bienville Parish. This is a very diverse tract that would provide excellent wildlife and recreation opportunities while also being able to generate income from timber harvesting. The tract consists of approximately 70 acres of pine plantation that was planted in 2011, 76 acres of hardwood bottom, and 5 acres of non-forested land. The majority of the non-forested portion is a gas pipeline right of way that runs across the property. The hunting consists of deer, turkey, hogs, and squirrels. Domino Rd crosses the southeast corner of this tract. If you're looking for a dual-purpose property for timber production and hunting, take a look at this one. Give Jody Woodard a call at 318-265-8811 to schedule a time