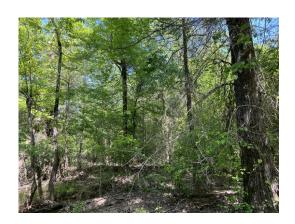

#### 151.00 Acres / \$375,000.00

The W&W #35 tract is 151 +/- acres located in eastern Bienville Parish. This is a very diverse tract that would provide excellent wildlife and recreation opportunities while also being able to generate income from timber harvesting. The tract consists of approximately 70 acres of pine plantation that was planted in 2011, 76 acres of hardwood bottom, and 5 acres of non-forested land. The majority of the non-forested portion is a gas pipeline right of way that runs across the property. The hunting consists of deer, turkey, hogs, and squirrels. Domino Rd crosses the southeast corner of this tract. If you're looking for a dual-purpose property for timber production and hunting, take a look at this one. Give Jody Woodard a call at 318-265-8811 to schedule a time