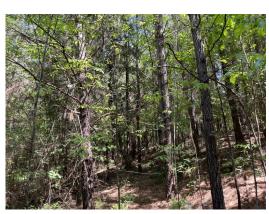

#### 151.00 Acres / \$375,000.00

The W&W #35 tract is 151 +/- acres located in eastern Bienville Parish. This is a very diverse tract that would provide excellent wildlife and recreation opportunities while also being able to generate income from timber harvesting. The tract consists of approximately 70 acres of pine plantation that was planted in 2011, 76 acres of hardwood bottom, and 5 acres of non-forested land. The majority of the non-forested portion is a gas pipeline right of way that runs across the property. The hunting consists of deer, turkey, hogs, and squirrels. Domino Rd crosses the southeast corner of this tract. If you're looking for a dual-purpose property for timber production and hunting, take a look at this one. Give Jody Woodard a call at 318-265-8811 to schedule a time