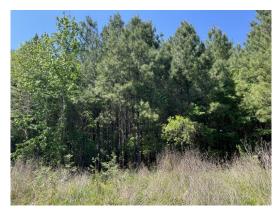

#### 151.00 Acres / \$375,000.00

The W&W #35 tract is 151 +/- acres located in eastern Bienville Parish. This is a very diverse tract that would provide excellent wildlife and recreation opportunities while also being able to generate income from timber harvesting. The tract consists of approximately 70 acres of pine plantation that was planted in 2011, 76 acres of hardwood bottom, and 5 acres of non-forested land. The majority of the non-forested portion is a gas pipeline right of way that runs across the property. The hunting consists of deer, turkey, hogs, and squirrels. Domino Rd crosses the southeast corner of this tract. If you're looking for a dual-purpose property for timber production and hunting, take a look at this one. Give Jody Woodard a call at 318-265-8811 to schedule a time