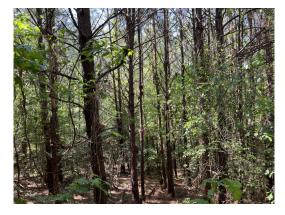

#### 151.00 Acres / \$375,000.00

The W&W #35 tract is 151 +/- acres located in eastern Bienville Parish. This is a very diverse tract that would provide excellent wildlife and recreation opportunities while also being able to generate income from timber harvesting. The tract consists of approximately 70 acres of pine plantation that was planted in 2011, 76 acres of hardwood bottom, and 5 acres of non-forested land. The majority of the non-forested portion is a gas pipeline right of way that runs across the property. The hunting consists of deer, turkey, hogs, and squirrels. Domino Rd crosses the southeast corner of this tract. If you're looking for a dual-purpose property for timber production and hunting, take a look at this one. Give Jody Woodard a call at 318-265-8811 to schedule a time