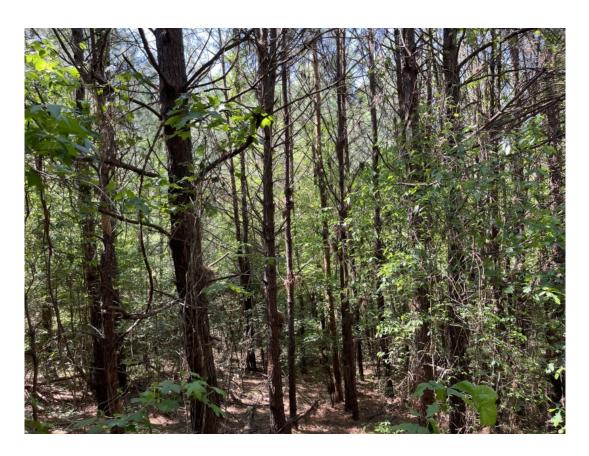

#### 151.00 Acres / \$375,000.00

The W&W #35 tract is 151 +/- acres located in eastern Bienville Parish. This is a very diverse tract that would provide excellent wildlife and recreation opportunities while also being able to generate income from timber harvesting. The tract consists of approximately 70 acres of pine plantation that was planted in 2011, 76 acres of hardwood bottom, and 5 acres of non-forested land. The majority of the non-forested portion is a gas pipeline right of way that runs across the property. The hunting consists of deer, turkey, hogs, and squirrels. Domino Rd crosses the southeast corner of this tract. If you're looking for a dual-purpose property for timber production and hunting, take a look at this one. Give Jody Woodard a call at 318-265-8811 to schedule a time