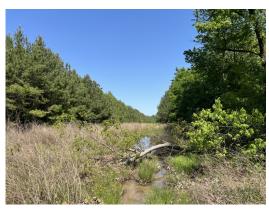

#### 151.00 Acres / \$375,000.00

The W&W #35 tract is 151 +/- acres located in eastern Bienville Parish. This is a very diverse tract that would provide excellent wildlife and recreation opportunities while also being able to generate income from timber harvesting. The tract consists of approximately 70 acres of pine plantation that was planted in 2011, 76 acres of hardwood bottom, and 5 acres of non-forested land. The majority of the non-forested portion is a gas pipeline right of way that runs across the property. The hunting consists of deer, turkey, hogs, and squirrels. Domino Rd crosses the southeast corner of this tract. If you're looking for a dual-purpose property for timber production and hunting, take a look at this one. Give Jody Woodard a call at 318-265-8811 to schedule a time