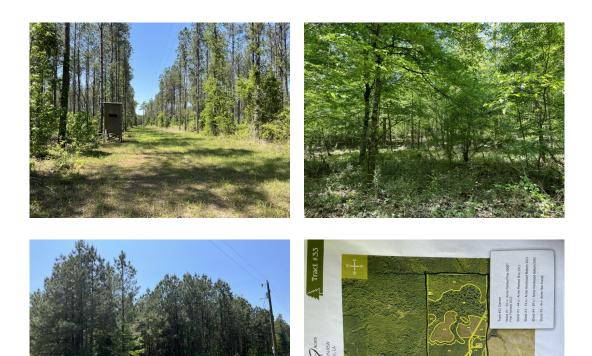

#### 238.00 Acres / \$539,000.00

Located just minutes from downtown Arcadia, LA, the W&W #33 tract in Bienville Parish is the perfect getaway. This tract consists of 238+/- acres of a very diverse landscape. There is 52+/- acres of 19 year old pine plantation that was first thinned in 2023, 44+/- acres of 14 year old pine plantation that is ready to be first thinned, and 138+/- acres of hardwood bottom/Streamside Management Zones. There is also an open area on the tract with electricity already ran for the perfect weekend camp. This property has deer, hog, turkey, and squirrel hunting for fun recreational opportunities while also providing revenue generated from the timber. The property is accessed from Saline Ridge Road. If you would like to look at this property, give Jody Woodard a

### W&W 33 Tract of Bienville Parish Images