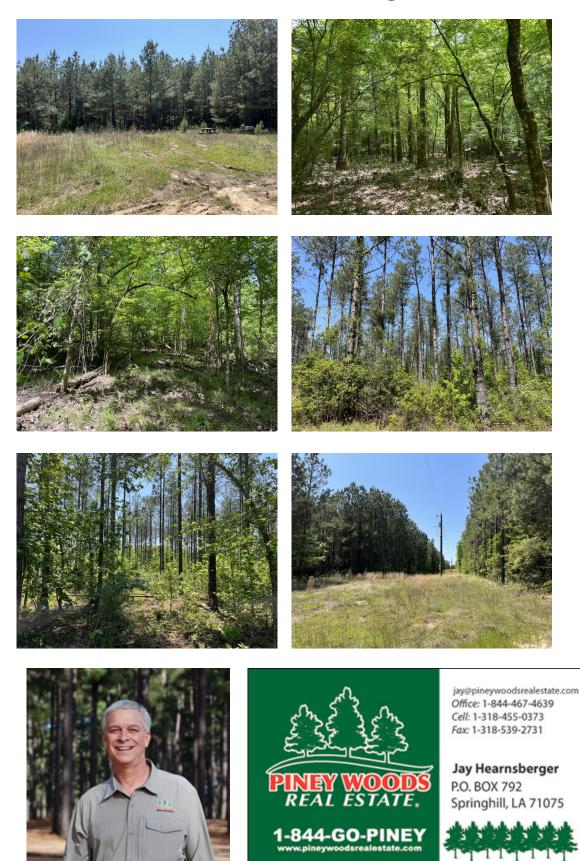

#### 238.00 Acres / \$539,000.00

Located just minutes from downtown Arcadia, LA, the W&W #33 tract in Bienville Parish is the perfect getaway. This tract consists of 238+/- acres of a very diverse landscape. There is 52+/- acres of 19 year old pine plantation that was first thinned in 2023, 44+/- acres of 14 year old pine plantation that is ready to be first thinned, and 138+/- acres of hardwood bottom/Streamside Management Zones. There is also an open area on the tract with electricity already ran for the perfect weekend camp. This property has deer, hog, turkey, and squirrel hunting for fun recreational opportunities while also providing revenue generated from the timber. The property is accessed from Saline Ridge Road. If you would like to look at this property, give Jody Woodard a

### W&W 33 Tract of Bienville Parish Images