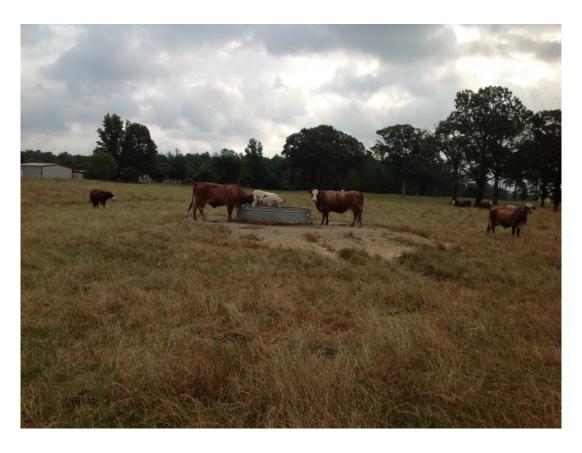

### 170.00 Acres / \$595,000.00

Two Patch Ranch of Webster Parish, LA,+/- 170 Acres, 130 Acres Improved Pasteur (limed, fertilized, and chicken littered annually), 40 Acres Bottomland Hunting  $\hat{A}^{1}/4$  mile Black Top Road Frontage w/Full Utilities, Black Top Road Access on Back Acreage, 600 Sq Ft House w/Covered Shed and Porches on 3 Sides, Commercial Stove, Wood Burning Heater, Central Air & Heat, 4,000 Sq Ft Hay and Equipment Barn, 11,000 Sq Ft Working Pens w/Hydraulic Squeeze Chute, Fenced and Cross Fenced 10/20 acre Pastures for Rotational Grazing, Water Troughs Installed on Heavy Use Areas, Community Water Lines run to All Pastures, 2  $\hat{A}^{1}/4$  acres Pond with Dock and Island, Stocked with Fish  $\hat{A}^{1}/2$  acre Pond, All Weather Access Road Running Throughout the