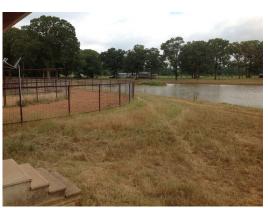

### 170.00 Acres / \$595,000.00

Two Patch Ranch of Webster Parish, LA,+/- 170 Acres, 130 Acres Improved Pasteur (limed, fertilized, and chicken littered annually), 40 Acres Bottomland Hunting  $\hat{A}^{1}/4$  mile Black Top Road Frontage w/Full Utilities, Black Top Road Access on Back Acreage, 600 Sq Ft House w/Covered Shed and Porches on 3 Sides, Commercial Stove, Wood Burning Heater, Central Air & Heat, 4,000 Sq Ft Hay and Equipment Barn, 11,000 Sq Ft Working Pens w/Hydraulic Squeeze Chute, Fenced and Cross Fenced 10/20 acre Pastures for Rotational Grazing, Water Troughs Installed on Heavy Use Areas, Community Water Lines run to All Pastures, 2  $\hat{A}^{1}/4$  acres Pond with Dock and Island, Stocked with Fish  $\hat{A}^{1}/2$  acre Pond, All Weather Access Road Running Throughout the

## **Two Patch Ranch of Webster Parish Images**

jay@pineywoodsrealestate.com Office: 1-844-467-4639 Cell: 1-318-455-0373 Fax: 1-318-539-2731

**Jay Hearnsberger** P.O. BOX 792 Springhill, LA 71075

jay@pineywoodsrealestate.com Office: 1-844-467-4639 Cell: 1-318-455-0373 Fax: 1-318-539-2731