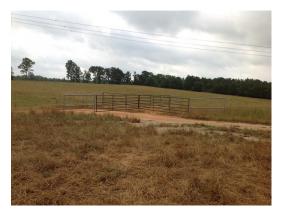

### 170.00 Acres / \$595,000.00

Two Patch Ranch of Webster Parish, LA,+/- 170 Acres, 130 Acres Improved Pasteur (limed, fertilized, and chicken littered annually), 40 Acres Bottomland Hunting  $\hat{A}^{1}/4$  mile Black Top Road Frontage w/Full Utilities, Black Top Road Access on Back Acreage, 600 Sq Ft House w/Covered Shed and Porches on 3 Sides, Commercial Stove, Wood Burning Heater, Central Air & Heat, 4,000 Sq Ft Hay and Equipment Barn, 11,000 Sq Ft Working Pens w/Hydraulic Squeeze Chute, Fenced and Cross Fenced 10/20 acre Pastures for Rotational Grazing, Water Troughs Installed on Heavy Use Areas, Community Water Lines run to All Pastures, 2  $\hat{A}^{1}/4$  acres Pond with Dock and Island, Stocked with Fish  $\hat{A}^{1}/2$  acre Pond, All Weather Access Road Running Throughout the

## **Two Patch Ranch of Webster Parish Images**

jay@pineywoodsrealestate.com Office: 1-844-467-4639 Cell: 1-318-455-0373 Fax: 1-318-539-2731

**Jay Hearnsberger** P.O. BOX 792 Springhill, LA 71075

jay@pineywoodsrealestate.com Office: 1-844-467-4639 Cell: 1-318-455-0373 Fax: 1-318-539-2731