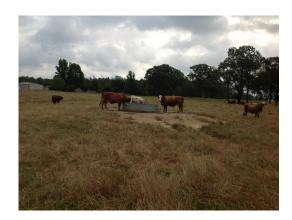

### 170.00 Acres / \$595,000.00

Two Patch Ranch of Webster Parish, LA,+/- 170 Acres, 130 Acres Improved Pasteur (limed, fertilized, and chicken littered annually), 40 Acres Bottomland Hunting  $\hat{A}^{1}/4$  mile Black Top Road Frontage w/Full Utilities, Black Top Road Access on Back Acreage, 600 Sq Ft House w/Covered Shed and Porches on 3 Sides, Commercial Stove, Wood Burning Heater, Central Air & Heat, 4,000 Sq Ft Hay and Equipment Barn, 11,000 Sq Ft Working Pens w/Hydraulic Squeeze Chute, Fenced and Cross Fenced 10/20 acre Pastures for Rotational Grazing, Water Troughs Installed on Heavy Use Areas, Community Water Lines run to All Pastures, 2  $\hat{A}^{1}/4$  acres Pond with Dock and Island, Stocked with Fish  $\hat{A}^{1}/2$  acre Pond, All Weather Access Road Running Throughout the