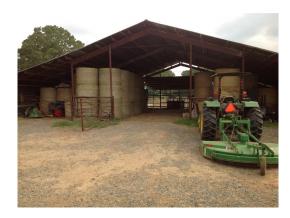

### 170.00 Acres / \$595,000.00

Two Patch Ranch of Webster Parish, LA,+/- 170 Acres, 130 Acres Improved Pasteur (limed, fertilized, and chicken littered annually), 40 Acres Bottomland Hunting  $\hat{A}^{1}/4$  mile Black Top Road Frontage w/Full Utilities, Black Top Road Access on Back Acreage, 600 Sq Ft House w/Covered Shed and Porches on 3 Sides, Commercial Stove, Wood Burning Heater, Central Air & Heat, 4,000 Sq Ft Hay and Equipment Barn, 11,000 Sq Ft Working Pens w/Hydraulic Squeeze Chute, Fenced and Cross Fenced 10/20 acre Pastures for Rotational Grazing, Water Troughs Installed on Heavy Use Areas, Community Water Lines run to All Pastures, 2  $\hat{A}^{1}/4$  acres Pond with Dock and Island, Stocked with Fish  $\hat{A}^{1}/2$  acre Pond, All Weather Access Road Running Throughout the

## **Two Patch Ranch of Webster Parish Images**

jay@pineywoodsrealestate.com Office: 1-844-467-4639 Cell: 1-318-455-0373 Fax: 1-318-539-2731

**Jay Hearnsberger** P.O. BOX 792 Springhill, LA 71075

jay@pineywoodsrealestate.com Office: 1-844-467-4639 Cell: 1-318-455-0373 Fax: 1-318-539-2731