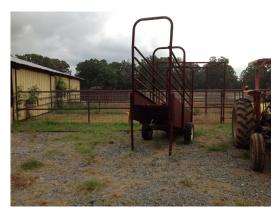

### 170.00 Acres / \$595,000.00

Two Patch Ranch of Webster Parish, LA,+/- 170 Acres, 130 Acres Improved Pasteur (limed, fertilized, and chicken littered annually), 40 Acres Bottomland Hunting  $\hat{A}^{1}/4$  mile Black Top Road Frontage w/Full Utilities, Black Top Road Access on Back Acreage, 600 Sq Ft House w/Covered Shed and Porches on 3 Sides, Commercial Stove, Wood Burning Heater, Central Air & Heat, 4,000 Sq Ft Hay and Equipment Barn, 11,000 Sq Ft Working Pens w/Hydraulic Squeeze Chute, Fenced and Cross Fenced 10/20 acre Pastures for Rotational Grazing, Water Troughs Installed on Heavy Use Areas, Community Water Lines run to All Pastures, 2  $\hat{A}^{1}/4$  acres Pond with Dock and Island, Stocked with Fish  $\hat{A}^{1}/2$  acre Pond, All Weather Access Road Running Throughout the