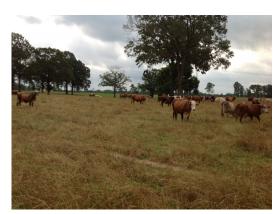

### 170.00 Acres / \$595,000.00

Two Patch Ranch of Webster Parish, LA,+/- 170 Acres, 130 Acres Improved Pasteur (limed, fertilized, and chicken littered annually), 40 Acres Bottomland Hunting  $\hat{A}^{1}/4$  mile Black Top Road Frontage w/Full Utilities, Black Top Road Access on Back Acreage, 600 Sq Ft House w/Covered Shed and Porches on 3 Sides, Commercial Stove, Wood Burning Heater, Central Air & Heat, 4,000 Sq Ft Hay and Equipment Barn, 11,000 Sq Ft Working Pens w/Hydraulic Squeeze Chute, Fenced and Cross Fenced 10/20 acre Pastures for Rotational Grazing, Water Troughs Installed on Heavy Use Areas, Community Water Lines run to All Pastures, 2  $\hat{A}^{1}/4$  acres Pond with Dock and Island, Stocked with Fish  $\hat{A}^{1}/2$  acre Pond, All Weather Access Road Running Throughout the

## **Two Patch Ranch of Webster Parish Images**

jay@pineywoodsrealestate.com Office: 1-844-467-4639 Cell: 1-318-455-0373 Fax: 1-318-539-2731

**Jay Hearnsberger** P.O. BOX 792 Springhill, LA 71075

jay@pineywoodsrealestate.com Office: 1-844-467-4639 Cell: 1-318-455-0373 Fax: 1-318-539-2731