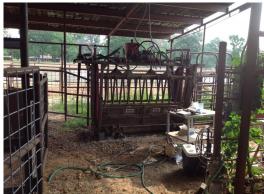

### 170.00 Acres / \$595,000.00

Two Patch Ranch of Webster Parish, LA,+/- 170 Acres, 130 Acres Improved Pasteur (limed, fertilized, and chicken littered annually), 40 Acres Bottomland Hunting  $\hat{A}^{1}/4$  mile Black Top Road Frontage w/Full Utilities, Black Top Road Access on Back Acreage, 600 Sq Ft House w/Covered Shed and Porches on 3 Sides, Commercial Stove, Wood Burning Heater, Central Air & Heat, 4,000 Sq Ft Hay and Equipment Barn, 11,000 Sq Ft Working Pens w/Hydraulic Squeeze Chute, Fenced and Cross Fenced 10/20 acre Pastures for Rotational Grazing, Water Troughs Installed on Heavy Use Areas, Community Water Lines run to All Pastures, 2  $\hat{A}^{1}/4$  acres Pond with Dock and Island, Stocked with Fish  $\hat{A}^{1}/2$  acre Pond, All Weather Access Road Running Throughout the

## **Two Patch Ranch of Webster Parish Images**

jay@pineywoodsrealestate.com Office: 1-844-467-4639 Cell: 1-318-455-0373 Fax: 1-318-539-2731

**Jay Hearnsberger** P.O. BOX 792 Springhill, LA 71075

jay@pineywoodsrealestate.com Office: 1-844-467-4639 Cell: 1-318-455-0373 Fax: 1-318-539-2731