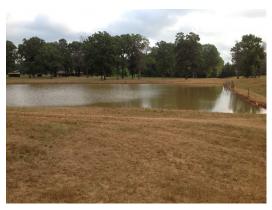

### 170.00 Acres / \$595,000.00

Two Patch Ranch of Webster Parish, LA,+/- 170 Acres, 130 Acres Improved Pasteur (limed, fertilized, and chicken littered annually), 40 Acres Bottomland Hunting  $\hat{A}^{1}/4$  mile Black Top Road Frontage w/Full Utilities, Black Top Road Access on Back Acreage, 600 Sq Ft House w/Covered Shed and Porches on 3 Sides, Commercial Stove, Wood Burning Heater, Central Air & Heat, 4,000 Sq Ft Hay and Equipment Barn, 11,000 Sq Ft Working Pens w/Hydraulic Squeeze Chute, Fenced and Cross Fenced 10/20 acre Pastures for Rotational Grazing, Water Troughs Installed on Heavy Use Areas, Community Water Lines run to All Pastures, 2  $\hat{A}^{1}/4$  acres Pond with Dock and Island, Stocked with Fish  $\hat{A}^{1}/2$  acre Pond, All Weather Access Road Running Throughout the

## **Two Patch Ranch of Webster Parish Images**

jay@pineywoodsrealestate.com Office: 1-844-467-4639 Cell: 1-318-455-0373 Fax: 1-318-539-2731

**Jay Hearnsberger** P.O. BOX 792 Springhill, LA 71075

jay@pineywoodsrealestate.com Office: 1-844-467-4639 Cell: 1-318-455-0373 Fax: 1-318-539-2731