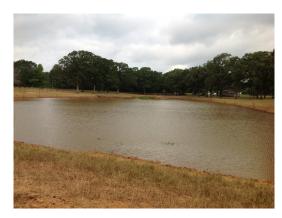

### 170.00 Acres / \$595,000.00

Two Patch Ranch of Webster Parish, LA,+/- 170 Acres, 130 Acres Improved Pasteur (limed, fertilized, and chicken littered annually), 40 Acres Bottomland Hunting  $\hat{A}^{1}/4$  mile Black Top Road Frontage w/Full Utilities, Black Top Road Access on Back Acreage, 600 Sq Ft House w/Covered Shed and Porches on 3 Sides, Commercial Stove, Wood Burning Heater, Central Air & Heat, 4,000 Sq Ft Hay and Equipment Barn, 11,000 Sq Ft Working Pens w/Hydraulic Squeeze Chute, Fenced and Cross Fenced 10/20 acre Pastures for Rotational Grazing, Water Troughs Installed on Heavy Use Areas, Community Water Lines run to All Pastures, 2  $\hat{A}^{1}/4$  acres Pond with Dock and Island, Stocked with Fish  $\hat{A}^{1}/2$  acre Pond, All Weather Access Road Running Throughout the

## **Two Patch Ranch of Webster Parish Images**

jay@pineywoodsrealestate.com Office: 1-844-467-4639 Cell: 1-318-455-0373 Fax: 1-318-539-2731

**Jay Hearnsberger** P.O. BOX 792 Springhill, LA 71075

jay@pineywoodsrealestate.com Office: 1-844-467-4639 Cell: 1-318-455-0373 Fax: 1-318-539-2731