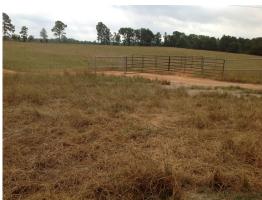

### 170.00 Acres / \$595,000.00

Two Patch Ranch of Webster Parish, LA,+/- 170 Acres, 130 Acres Improved Pasteur (limed, fertilized, and chicken littered annually), 40 Acres Bottomland Hunting  $\hat{A}^{1}/4$  mile Black Top Road Frontage w/Full Utilities, Black Top Road Access on Back Acreage, 600 Sq Ft House w/Covered Shed and Porches on 3 Sides, Commercial Stove, Wood Burning Heater, Central Air & Heat, 4,000 Sq Ft Hay and Equipment Barn, 11,000 Sq Ft Working Pens w/Hydraulic Squeeze Chute, Fenced and Cross Fenced 10/20 acre Pastures for Rotational Grazing, Water Troughs Installed on Heavy Use Areas, Community Water Lines run to All Pastures, 2  $\hat{A}^{1}/4$  acres Pond with Dock and Island, Stocked with Fish  $\hat{A}^{1}/2$  acre Pond, All Weather Access Road Running Throughout the