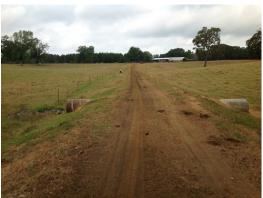

### 170.00 Acres / \$595,000.00

Two Patch Ranch of Webster Parish, LA,+/- 170 Acres, 130 Acres Improved Pasteur (limed, fertilized, and chicken littered annually), 40 Acres Bottomland Hunting  $\hat{A}^{1}/4$  mile Black Top Road Frontage w/Full Utilities, Black Top Road Access on Back Acreage, 600 Sq Ft House w/Covered Shed and Porches on 3 Sides, Commercial Stove, Wood Burning Heater, Central Air & Heat, 4,000 Sq Ft Hay and Equipment Barn, 11,000 Sq Ft Working Pens w/Hydraulic Squeeze Chute, Fenced and Cross Fenced 10/20 acre Pastures for Rotational Grazing, Water Troughs Installed on Heavy Use Areas, Community Water Lines run to All Pastures, 2  $\hat{A}^{1}/4$  acres Pond with Dock and Island, Stocked with Fish  $\hat{A}^{1}/2$  acre Pond, All Weather Access Road Running Throughout the

Road Surface: Blacktop/Asphalt