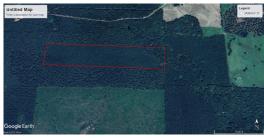

# Bussey 31.5 Ac

### 31.50 Acres / \$78,750.00

The Bussey 31.5 is a 21 year old pine stand right near the grave of Mr. Bussey himself. This is a great hunting and timber investment tract and the access is historical. This is a great buy at \$78,750.







# **Bussey 31.5 Ac Aerial**





PINEY WOODS

05-15-2025

REAL ESTATE®

Page 3

# **Bussey 31.5 Ac Images**



























Page 5

### **Bussey 31.5 Ac Details**

Columbia Rd 15 Taylor, Arkansas 71861 Columbia County

05-15-2025

Longitude: -93.43646648 Latitude: 33.15210859

Electricity: Not available; Gas: Not available

Waste: None Water: None

Services:

Activities: Hunting

Acres: 31.50

Fencing: NO
Trees: Heavy
Waterfront: Creek
Adjacent Owner: Private

Road Surface: Blacktop/Asphalt

Terrain:







# **Bussey 31.5 Ac Vicinity (Zoomed Out)**







# **Bussey 31.5 Ac Vicinity (Zoomed In)**