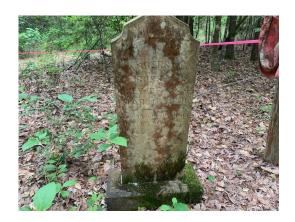

### 31.50 Acres / \$78,750.00

The Bussey 31.5 is a 21 year old pine stand right near the grave of Mr. Bussey himself. This is a great hunting and timber investment tract and the access is historical. This is a great buy at \$78,750.