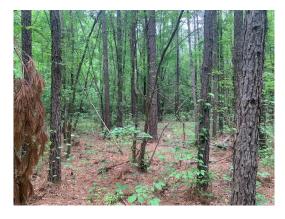

# **Bussey 31.5 Ac Images**

Page 5

### 31.50 Acres / \$78,750.00

The Bussey 31.5 is a 21 year old pine stand right near the grave of Mr. Bussey himself. This is a great hunting and timber investment tract and the access is historical. This is a great buy at \$78,750.