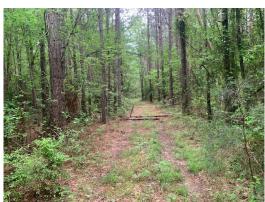

# **Bussey 31.5 Ac Images**

Page 5

### 31.50 Acres / \$78,750.00

The Bussey 31.5 is a 21 year old pine stand right near the grave of Mr. Bussey himself. This is a great hunting and timber investment tract and the access is historical. This is a great buy at \$78,750.