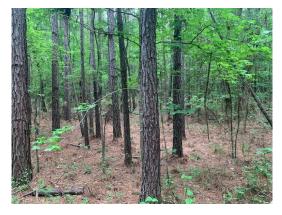

# Bussey 31.5 Ac

### 31.50 Acres / \$78,750.00

The Bussey 31.5 is a 21 year old pine stand right near the grave of Mr. Bussey himself. This is a great hunting and timber investment tract and the access is historical. This is a great buy at \$78,750.







# **Bussey 31.5 Ac Aerial**





PINEY WOODS

05-15-2025

REAL ESTATE®

Page 3

# **Bussey 31.5 Ac Images**



























Page 5

### **Bussey 31.5 Ac Details**

Columbia Rd 15 Taylor, Arkansas 71861 Columbia County

05-15-2025

Longitude: -93.43646648 Latitude: 33.15210859

Electricity: Not available; Gas: Not available

Waste: None Water: None

Services:

Activities: Hunting

Acres: 31.50

Fencing: NO
Trees: Heavy
Waterfront: Creek
Adjacent Owner: Private

Road Surface: Blacktop/Asphalt

Terrain:







# **Bussey 31.5 Ac Vicinity (Zoomed Out)**







# **Bussey 31.5 Ac Vicinity (Zoomed In)**