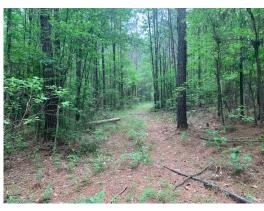

# **Bussey 31.5 Ac Images**

Page 5

### 31.50 Acres / \$78,750.00

The Bussey 31.5 is a 21 year old pine stand right near the grave of Mr. Bussey himself. This is a great hunting and timber investment tract and the access is historical. This is a great buy at \$78,750.