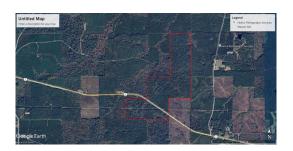

# **Manuel 240 of Claiborne Parish**

#### 240.00 Acres / \$931,700.00

The Manuel 240 of Claiborne Parish is 240 acres of prime timberland. . The price is \$ 931,700







Page 2

#### **Manuel 240 of Claiborne Parish Aerial**

04-30-2025







# **Manuel 240 of Claiborne Parish Images**









#### Manuel 240 of Claiborne Parish Details

Hwy

Summerfield, Louisiana 71979

Longitude: -92.93860697 Latitude: 32.94341965

Electricity:

Gas: Waste: Water: Services:

Activities:

Acres: 240.00

Fencing: NO

Trees:

Waterfront:

Adjacent Owner: Road Surface:

Terrain:







# **Manuel 240 of Claiborne Parish Vicinity (Zoomed Out)**







# Manuel 240 of Claiborne Parish Vicinity (Zoomed In)