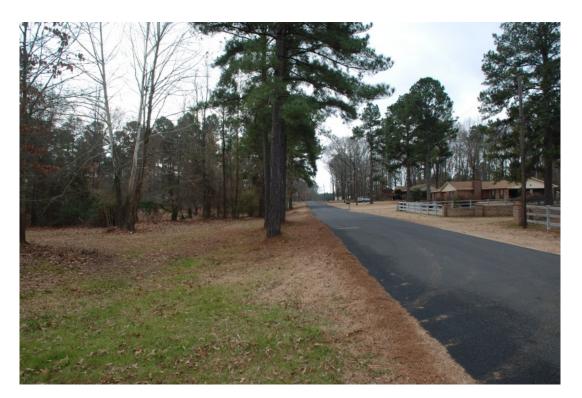

#### 22.00 Acres / \$88,000.00

The Taylor Branch Tract of Webster Parish features 22 acres of mature pine timber nestled in the city limits of Springhill, Louisiana. This property is a beautiful residential setting with an abundance of wildlife. This location has road frontage on Lakewood Drive. A great buy at \$88,000.

#### **Taylor Branch Tract of Webster Parish Details**

Lakewood Drive Springhill, Louisiana 71075 Webster Parish

| Longitude:      | -93.43744142                                                                                                                                |
|-----------------|---------------------------------------------------------------------------------------------------------------------------------------------|
| Latitude:       | 33.00325307                                                                                                                                 |
| Electricity:    | 0 - 0.4 miles;                                                                                                                              |
| Gas:            | 0 - 0.4 miles                                                                                                                               |
| Waste:          | City Sewer                                                                                                                                  |
| Water:          | City                                                                                                                                        |
| Services:       | Cable<br>Satellite<br>Telephone                                                                                                             |
|                 | Hunting<br>Atv                                                                                                                              |
| Activities:     | Horseback Riding<br>Family                                                                                                                  |
|                 | Camping                                                                                                                                     |
| Acres:          | 22.00                                                                                                                                       |
| Fencing:        | NO                                                                                                                                          |
| Trees:          | Marketable Timber                                                                                                                           |
| Waterfront:     |                                                                                                                                             |
| Adjacent Owner: | Private                                                                                                                                     |
| Road Surface:   | Blacktop/Asphalt                                                                                                                            |
| Terrain:        | Varied<br><i>jay@pineywoodsrealestate.com</i><br><i>Office:</i> 1-844-467-4639<br><i>Cell:</i> 1-318-455-0373<br><i>Fax:</i> 1-318-539-2731 |