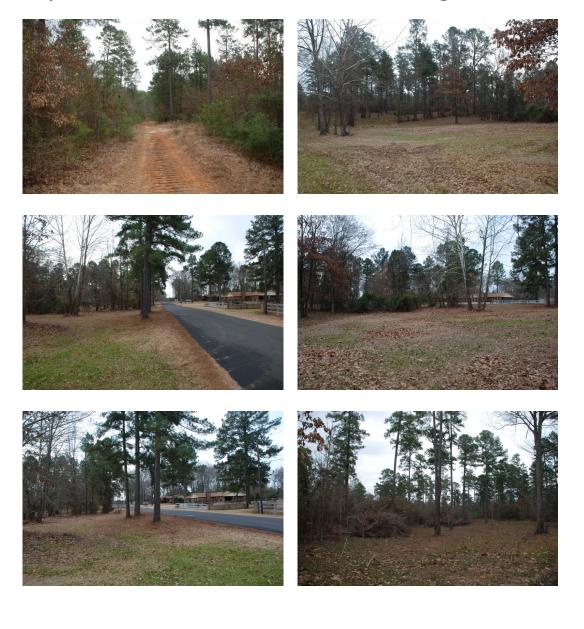

# **Taylor Branch Tract of Webster Parish**



#### 22.00 Acres / \$88,000.00

The Taylor Branch Tract of Webster Parish features 22 acres of mature pine timber nestled in the city limits of Springhill, Louisiana. This property is a beautiful residential setting with an abundance of wildlife. This location has road frontage on Lakewood Drive. A great buy at \$88,000.





## **Taylor Branch Tract of Webster Parish Aerial**





#### **Taylor Branch Tract of Webster Parish Images**





05-03-2024







Page 4



#### **Taylor Branch Tract of Webster Parish Details**

Lakewood Drive Springhill, Louisiana 71075 Webster Parish

| Longitude:      | -93.43744142                                                                                                                                |
|-----------------|---------------------------------------------------------------------------------------------------------------------------------------------|
| Latitude:       | 33.00325307                                                                                                                                 |
| Electricity:    | 0 - 0.4 miles;                                                                                                                              |
| Gas