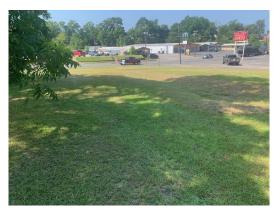

# **Kenyan Mansfield Lot**

#### 0.40 Acres / \$20,000.00

The Kenyan Mansfield lot is a great commercial lot in Mansfield Louisiana. It is located on the corner of Myra St and Polk St. The Family Dollar Store is beside this lot. It is priced right and ready to sell at \$20,000. Great commercial opportunity.

## **Kenyan Mansfield Lot Images**