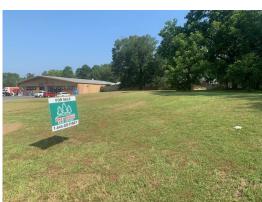

# **Kenyan Mansfield Lot**



#### 0.40 Acres / \$20,000.00

The Kenyan Mansfield lot is a great commercial lot in Mansfield Louisiana. It is located on the corner of Myra St and Polk St. The Family Dollar Store is beside this lot. It is priced right and ready to sell at \$20,000. Great commercial opportunity.







## **Kenyan Mansfield Lot Aerial**







## **Kenyan Mansfield Lot Images**



















#### **Kenyan Mansfield Lot Details**

Polk St Mansfield, Louisiana 0 De Soto Parish

Longitude: -93.70251412 Latitude: 32.03798720

Electricity: Available;
Gas: Available
Waste: City Sewer

Water: City

Cable

Services: Satellite

Telephone

Activities:

Acres: 0.40

Fencing: NO

Trees:

Waterfront:

Adjacent Owner: Road Surface:

Terrain:







## **Kenyan Mansfield Lot Vicinity (Zoomed Out)**







## **Kenyan Mansfield Lot Vicinity (Zoomed In)**