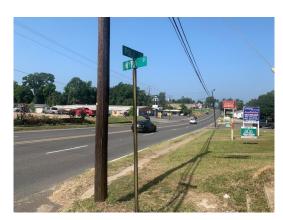

# **Kenyan Mansfield Lot**



#### 0.40 Acres / \$20,000.00

The Kenyan Mansfield lot is a great commercial lot in Mansfield Louisiana. It is located on the corner of Myra St and Polk St. The Family Dollar Store is beside this lot. It is priced right and ready to sell at \$20,000. Great commercial opportunity.







## **Kenyan Mansfield Lot Aerial**







## **Kenyan Mansfield Lot Images**



















#### **Kenyan Mansfield Lot Details**

Polk St Mansfield, Louisiana 0 De Soto Parish

Longitude: -93.70251412 Latitude: 32.03798720

Electricity: Available;
Gas: Available
Waste: City Sewer

Water: City

Cable

Services: Satellite

Telephone

Activities:

Acres: 0.40

Fencing: NO

Trees:

Waterfront:

Adjacent Owner: Road Surface:

Terrain:







## **Kenyan Mansfield Lot Vicinity (Zoomed Out)**







## **Kenyan Mansfield Lot Vicinity (Zoomed In)**