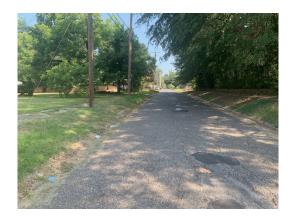

# **Kenyan Mansfield Lot**



#### 0.40 Acres / \$20,000.00

The Kenyan Mansfield lot is a great commercial lot in Mansfield Louisiana. It is located on the corner of Myra St and Polk St. The Family Dollar Store is beside this lot. It is priced right and ready to sell at \$20,000. Great commercial opportunity.







## **Kenyan Mansfield Lot Aerial**







## **Kenyan Mansfield Lot Images**



















#### **Kenyan Mansfield Lot Details**

Polk St Mansfield, Louisiana 0 De Soto Parish

Longitude: -93.70251412 Latitude: 32.03798720

Electricity: Available;
Gas: Available
Waste: City Sewer

Water: City

Cable

Services: Satellite

Telephone

Activities:

Acres: 0.40

Fencing: NO

Trees:

Waterfront:

Adjacent Owner: Road Surface:

Terrain:







## **Kenyan Mansfield Lot Vicinity (Zoomed Out)**







## **Kenyan Mansfield Lot Vicinity (Zoomed In)**