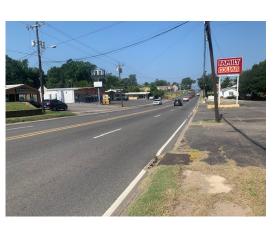

# **Kenyan Mansfield Lot**



#### 0.40 Acres / \$20,000.00

The Kenyan Mansfield lot is a great commercial lot in Mansfield Louisiana. It is located on the corner of Myra St and Polk St. The Family Dollar Store is beside this lot. It is priced right and ready to sell at \$20,000. Great commercial opportunity.







## **Kenyan Mansfield Lot Aerial**







## **Kenyan Mansfield Lot Images**



















#### **Kenyan Mansfield Lot Details**

Polk St Mansfield, Louisiana 0 De Soto Parish

Longitude: -93.70251412 Latitude: 32.03798720

Electricity: Available;
Gas: Available
Waste: City Sewer

Water: City

Cable

Services: Satellite

Telephone

Activities:

Acres: 0.40

Fencing: NO

Trees:

Waterfront:

Adjacent Owner: Road Surface:

Terrain:







## **Kenyan Mansfield Lot Vicinity (Zoomed Out)**







## **Kenyan Mansfield Lot Vicinity (Zoomed In)**