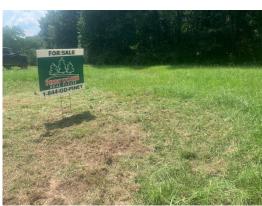

# **Huckaby 12 Acres of Springhill**

12.00 Acres / \$36,000.00

The Huckaby 12 Acres of Springhill is 12 acres of heavily timbered property running along Crooked Creek and road frontage on 7th St. This is priced right at \$ 36,000.

# **Huckaby 12 Acres of Springhill Images**