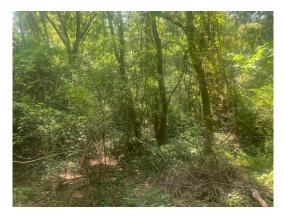

# **Huckaby 12 Acres of Springhill Images**

# **Huckaby 12 Acres of Springhill**

12.00 Acres / \$36,000.00

The Huckaby 12 Acres of Springhill is 12 acres of heavily timbered property running along Crooked Creek and road frontage on 7th St. This is priced right at \$ 36,000.