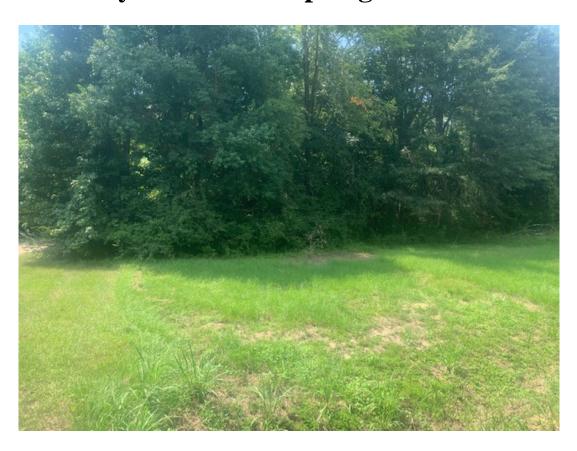

# **Huckaby 12 Acres of Springhill Images**

# **Huckaby 12 Acres of Springhill**

12.00 Acres / \$36,000.00

The Huckaby 12 Acres of Springhill is 12 acres of heavily timbered property running along Crooked Creek and road frontage on 7th St. This is priced right at \$ 36,000.