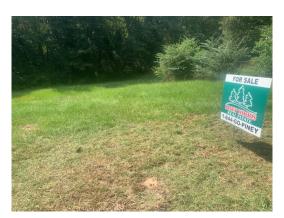

# **Huckaby 12 Acres of Springhill**

12.00 Acres / \$36,000.00

The Huckaby 12 Acres of Springhill is 12 acres of heavily timbered property running along Crooked Creek and road frontage on 7th St. This is priced right at \$ 36,000.

# **Huckaby 12 Acres of Springhill Images**