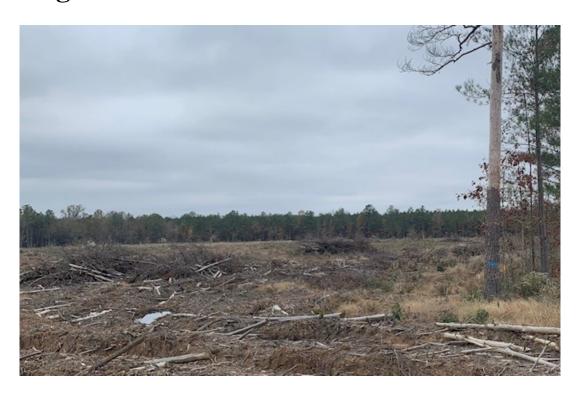

#### 39.00 Acres / \$56.00

The Cage West CCC is 40 acres in Lafayette County, Arkansas. Most of the timber has recently been harvested, however several acres of hardwood timber near the drainage area were left uncut. This creates ideal habitat for deer and turkey. This is near the old IP game reserve on the West CCC Rd. This is an ideal location that is only a short drive from Shreveport Bossier or Texarkana. The access is only 20 yds or so off the West CCC road. This is a great buy at \$56,000

### **Cage West CCC Images**