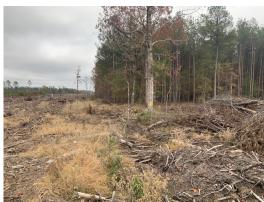

#### 39.00 Acres / \$56.00

The Cage West CCC is 40 acres in Lafayette County, Arkansas. Most of the timber has recently been harvested, however several acres of hardwood timber near the drainage area were left uncut. This creates ideal habitat for deer and turkey. This is near the old IP game reserve on the West CCC Rd. This is an ideal location that is only a short drive from Shreveport Bossier or Texarkana. The access is only 20 yds or so off the West CCC road. This is a great buy at \$56,000

### **Cage West CCC Images**