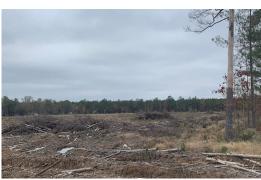

#### 39.00 Acres / \$56.00

The Cage West CCC is 40 acres in Lafayette County, Arkansas. Most of the timber has recently been harvested, however several acres of hardwood timber near the drainage area were left uncut. This creates ideal habitat for deer and turkey. This is near the old IP game reserve on the West CCC Rd. This is an ideal location that is only a short drive from Shreveport Bossier or Texarkana. The access is only 20 yds or so off the West CCC road. This is a great buy at \$56,000

### **Cage West CCC Images**