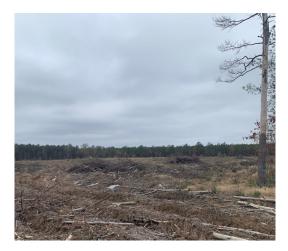

#### 39.00 Acres / \$56.00

The Cage West CCC is 40 acres in Lafayette County, Arkansas. Most of the timber has recently been harvested, however several acres of hardwood timber near the drainage area were left uncut. This creates ideal habitat for deer and turkey. This is near the old IP game reserve on the West CCC Rd. This is an ideal location that is only a short drive from Shreveport Bossier or Texarkana. The access is only 20 yds or so off the West CCC road. This is a great buy at \$56,000

### **Cage West CCC Images**