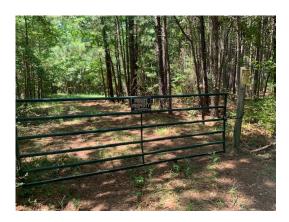

# Gentry 80 of Claiborne Parish



#### 80.00 Acres / \$220,000.00

The Gentry 80 of Claiborne Parish is an excellent hunting and investment tract (80 acres) near Haynesville and Homer Louisiana. This property is about 1/2 miles west of Hwy 79, a good road with legal deeded access. A good stand of timber, Take a close look at this one. The price is great at \$ 220,000







### **Gentry 80 of Claiborne Parish Aerial**





O5-10-2024 Piney WOODS
REAL ESTATE® Page 3

### **Gentry 80 of Claiborne Parish Images**

































#### Gentry 80 of Claiborne Parish Details

Gentry Rd Homer, Louisiana 71040 Claiborne Parish

05-10-2024

Longitude: -93.07404779 Latitude: 32.85016399

Electricity: 0 - 0.4 miles;

Gas:

Waste: None Water: None

Services:

Activities: Hunting

Atv

Acres: 80.00

Fencing: NO

Trees: Marketable Timber

Waterfront: None
Adjacent Owner: Private
Road Surface: Gravel
Terrain: Varied







### **Gentry 80 of Claiborne Parish Vicinity (Zoomed Out)**







## Gentry 80 of Claiborne Parish Vicinity (Zoomed In)