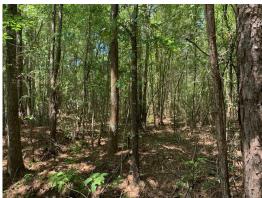

### **Gentry 80 of Claiborne Parish Images**

#### 80.00 Acres / \$220,000.00

The Gentry 80 of Claiborne Parish is an excellent hunting and investment tract (80 acres) near Haynesville and Homer Louisiana. This property is about 1/2 miles west of Hwy 79, a good road with legal deeded access. A good stand of timber, Take a close look at this one. The price is great at \$ 220,000