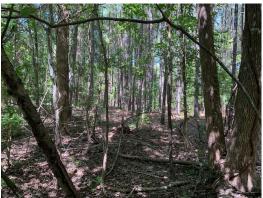

# Gentry 80 of Claiborne Parish



#### 80.00 Acres / \$220,000.00

The Gentry 80 of Claiborne Parish is an excellent hunting and investment tract (80 acres) near Haynesville and Homer Louisiana. This property is about 1/2 miles west of Hwy 79, a good road with legal deeded access. A good stand of timber, Take a close look at this one. The price is great at \$ 220,000







### **Gentry 80 of Claiborne Parish Aerial**





O5-10-2024 Piney WOODS
REAL ESTATE® Page 3

### **Gentry 80 of Claiborne Parish Images**

































#### Gentry 80 of Claiborne Parish Details

Gentry Rd Homer, Louisiana 71040 Claiborne Parish

05-10-2024

Longitude: -93.07404779 Latitude: 32.85016399

Electricity: 0 - 0.4 miles;

Gas:

Waste: None Water: None

Services:

Activities: Hunting

Atv

Acres: 80.00

Fencing: NO

Trees: Marketable Timber

Waterfront: None
Adjacent Owner: Private
Road Surface: Gravel
Terrain: Varied







### **Gentry 80 of Claiborne Parish Vicinity (Zoomed Out)**







## Gentry 80 of Claiborne Parish Vicinity (Zoomed In)