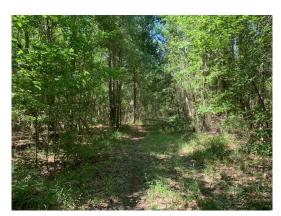

# Gentry 80 of Claiborne Parish



#### 80.00 Acres / \$220,000.00

The Gentry 80 of Claiborne Parish is an excellent hunting and investment tract (80 acres) near Haynesville and Homer Louisiana. This property is about 1/2 miles west of Hwy 79, a good road with legal deeded access. A good stand of timber, Take a close look at this one. The price is great at \$ 220,000







### **Gentry 80 of Claiborne Parish Aerial**





O5-10-2024 Piney WOODS
REAL ESTATE® Page 3

### **Gentry 80 of Claiborne Parish Images**

































#### Gentry 80 of Claiborne Parish Details

Gentry Rd Homer, Louisiana 71040 Claiborne Parish

05-10-2024

Longitude: -93.07404779 Latitude: 32.85016399

Electricity: 0 - 0.4 miles;

Gas:

Waste: None Water: None

Services:

Activities: Hunting

Atv

Acres: 80.00

Fencing: NO

Trees: Marketable Timber

Waterfront: None
Adjacent Owner: Private
Road Surface: Gravel
Terrain: Varied







### **Gentry 80 of Claiborne Parish Vicinity (Zoomed Out)**







## Gentry 80 of Claiborne Parish Vicinity (Zoomed In)