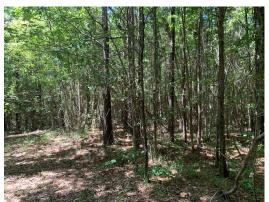

# Gentry 80 of Claiborne Parish



#### 80.00 Acres / \$220,000.00

The Gentry 80 of Claiborne Parish is an excellent hunting and investment tract (80 acres) near Haynesville and Homer Louisiana. This property is about 1/2 miles west of Hwy 79, a good road with legal deeded access. A good stand of timber, Take a close look at this one. The price is great at \$ 220,000







### **Gentry 80 of Claiborne Parish Aerial**





O5-10-2024 Piney WOODS
REAL ESTATE® Page 3

### **Gentry 80 of Claiborne Parish Images**

































#### Gentry 80 of Claiborne Parish Details

Gentry Rd Homer, Louisiana 71040 Claiborne Parish

05-10-2024

Longitude: -93.07404779 Latitude: 32.85016399

Electricity: 0 - 0.4 miles;

Gas:

Waste: None Water: None

Services:

Activities: Hunting

Atv

Acres: 80.00

Fencing: NO

Trees: Marketable Timber

Waterfront: None
Adjacent Owner: Private
Road Surface: Gravel
Terrain: Varied







### **Gentry 80 of Claiborne Parish Vicinity (Zoomed Out)**







## Gentry 80 of Claiborne Parish Vicinity (Zoomed In)