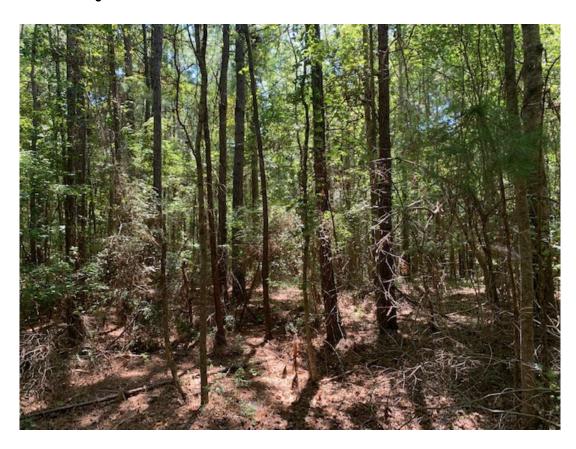

#### 80.00 Acres / \$220,000.00

The Gentry 80 of Claiborne Parish is an excellent hunting and investment tract (80 acres) near Haynesville and Homer Louisiana. This property is about 1/2 miles west of Hwy 79, a good road with legal deeded access. A good stand of timber, Take a close look at this one. The price is great at \$ 220,000

### **Gentry 80 of Claiborne Parish Images**