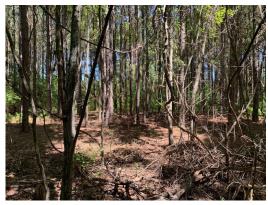

# Gentry 80 of Claiborne Parish



#### 80.00 Acres / \$220,000.00

The Gentry 80 of Claiborne Parish is an excellent hunting and investment tract (80 acres) near Haynesville and Homer Louisiana. This property is about 1/2 miles west of Hwy 79, a good road with legal deeded access. A good stand of timber, Take a close look at this one. The price is great at \$ 220,000







### **Gentry 80 of Claiborne Parish Aerial**





O5-10-2024 Piney WOODS
REAL ESTATE® Page 3

### **Gentry 80 of Claiborne Parish Images**

































#### Gentry 80 of Claiborne Parish Details

Gentry Rd Homer, Louisiana 71040 Claiborne Parish

05-10-2024

Longitude: -93.07404779 Latitude: 32.85016399

Electricity: 0 - 0.4 miles;

Gas:

Waste: None Water: None

Services:

Activities: Hunting

Atv

Acres: 80.00

Fencing: NO

Trees: Marketable Timber

Waterfront: None
Adjacent Owner: Private
Road Surface: Gravel
Terrain: Varied







### **Gentry 80 of Claiborne Parish Vicinity (Zoomed Out)**







## Gentry 80 of Claiborne Parish Vicinity (Zoomed In)