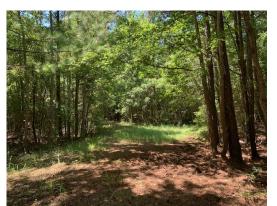

# Gentry 80 of Claiborne Parish



#### 80.00 Acres / \$220,000.00

The Gentry 80 of Claiborne Parish is an excellent hunting and investment tract (80 acres) near Haynesville and Homer Louisiana. This property is about 1/2 miles west of Hwy 79, a good road with legal deeded access. A good stand of timber, Take a close look at this one. The price is great at \$ 220,000







### **Gentry 80 of Claiborne Parish Aerial**





O5-10-2024 Piney WOODS
REAL ESTATE® Page 3

### **Gentry 80 of Claiborne Parish Images**

































#### Gentry 80 of Claiborne Parish Details

Gentry Rd Homer, Louisiana 71040 Claiborne Parish

05-10-2024

Longitude: -93.07404779 Latitude: 32.85016399

Electricity: 0 - 0.4 miles;

Gas:

Waste: None Water: None

Services:

Activities: Hunting

Atv

Acres: 80.00

Fencing: NO

Trees: Marketable Timber

Waterfront: None
Adjacent Owner: Private
Road Surface: Gravel
Terrain: Varied







### **Gentry 80 of Claiborne Parish Vicinity (Zoomed Out)**







## Gentry 80 of Claiborne Parish Vicinity (Zoomed In)