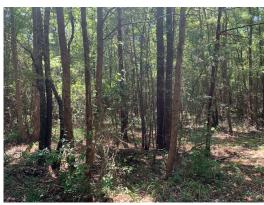

### **Gentry 80 of Claiborne Parish Images**

#### 80.00 Acres / \$220,000.00

The Gentry 80 of Claiborne Parish is an excellent hunting and investment tract (80 acres) near Haynesville and Homer Louisiana. This property is about 1/2 miles west of Hwy 79, a good road with legal deeded access. A good stand of timber, Take a close look at this one. The price is great at \$ 220,000