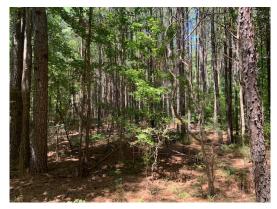

### **Gentry 80 of Claiborne Parish Images**

#### 80.00 Acres / \$220,000.00

The Gentry 80 of Claiborne Parish is an excellent hunting and investment tract (80 acres) near Haynesville and Homer Louisiana. This property is about 1/2 miles west of Hwy 79, a good road with legal deeded access. A good stand of timber, Take a close look at this one. The price is great at \$ 220,000