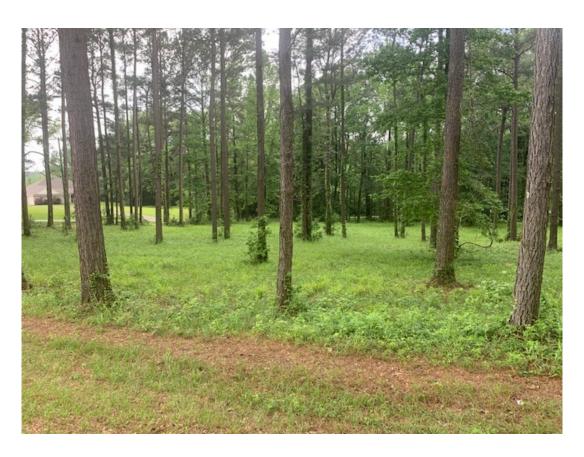

### 5.22 Acres / \$66,000.00

McMillon 5 is 5.22 acres near Minden, LA on Hwy 79. The setting is large pine trees in a park like atmosphere. The property is surrounded by blacktop rd and would make an excellent homesite. This property is priced right at \$ 66,000.00

# **McMillon 5 Images**