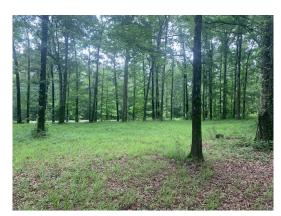

# **McMillon 5 Images**

Activities:

Acres: 5.22

Fencing: NO
Trees: Heavy
Waterfront: None
Adjacent Owner: Private

Road Surface: Blacktop/Asphalt

Terrain: Varied