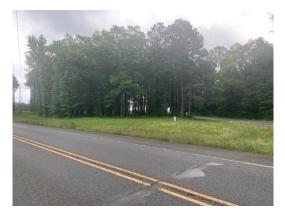

### 5.22 Acres / \$66,000.00

McMillon 5 is 5.22 acres near Minden, LA on Hwy 79. The setting is large pine trees in a park like atmosphere. The property is surrounded by blacktop rd and would make an excellent homesite. This property is priced right at \$ 66,000.00

# **McMillon 5 Images**