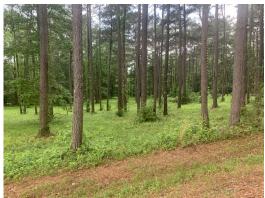

# **McMillon 5 Images**

Activities:

Acres: 5.22

Fencing: NO
Trees: Heavy
Waterfront: None
Adjacent Owner: Private

Road Surface: Blacktop/Asphalt

Terrain: Varied