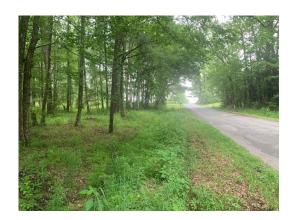

### 5.22 Acres / \$66,000.00

McMillon 5 is 5.22 acres near Minden, LA on Hwy 79. The setting is large pine trees in a park like atmosphere. The property is surrounded by blacktop rd and would make an excellent homesite. This property is priced right at \$ 66,000.00

# **McMillon 5 Images**