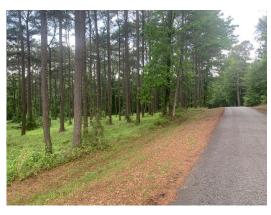

### 5.22 Acres / \$66,000.00

McMillon 5 is 5.22 acres near Minden, LA on Hwy 79. The setting is large pine trees in a park like atmosphere. The property is surrounded by blacktop rd and would make an excellent homesite. This property is priced right at \$ 66,000.00

# **McMillon 5 Images**

Activities:

Acres: 5.22

Fencing: NO
Trees: Heavy
Waterfront: None
Adjacent Owner: Private

Road Surface: Blacktop/Asphalt

Terrain: Varied