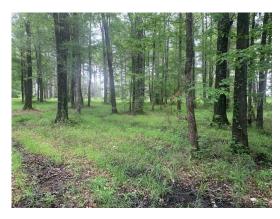

### 5.22 Acres / \$66,000.00

McMillon 5 is 5.22 acres near Minden, LA on Hwy 79. The setting is large pine trees in a park like atmosphere. The property is surrounded by blacktop rd and would make an excellent homesite. This property is priced right at \$ 66,000.00

# **McMillon 5 Images**