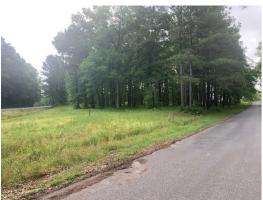

### 5.22 Acres / \$66,000.00

McMillon 5 is 5.22 acres near Minden, LA on Hwy 79. The setting is large pine trees in a park like atmosphere. The property is surrounded by blacktop rd and would make an excellent homesite. This property is priced right at \$ 66,000.00

# **McMillon 5 Images**