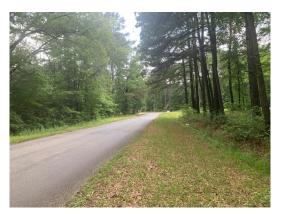

### 5.22 Acres / \$66,000.00

McMillon 5 is 5.22 acres near Minden, LA on Hwy 79. The setting is large pine trees in a park like atmosphere. The property is surrounded by blacktop rd and would make an excellent homesite. This property is priced right at \$ 66,000.00

# **McMillon 5 Images**

Activities:

Acres: 5.22

Fencing: NO
Trees: Heavy
Waterfront: None
Adjacent Owner: Private

Road Surface: Blacktop/Asphalt

Terrain: Varied