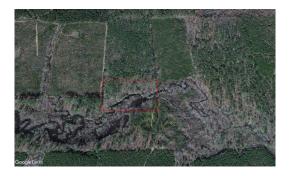

## **Farrington Goodman Springs Rd Tract**



#### 6.50 Acres / \$12,000.00

The Farrington Goodman Springs Rd Tract is 6.5 acres of bottom land. This is a great hunting tract in a small package. This is a great buy at \$ 12,000





#### **Farrington Goodman Springs Rd Tract Aerial**





#### **Farrington Goodman Springs Rd Tract Images**







#### **Farrington Goodman Springs Rd Tract Details**

Goodman Springs Rd Plain Dealing, Louisiana 71064 Bossier Parish

| Longitude:      | -93.55803961       |
|-----------------|--------------------|
| Latitude:       | 32.96183957        |
|                 |                    |
| Electricity:    | Not available;     |
| Gas:            | Not available      |
| Waste:          | None               |
| Water:          | None               |
| Services:       |                    |
| Activities:     | Hunting<br>Fishing |
|                 | Fishing            |
| Acres:          | 6.50               |
|                 |                    |
| Fencing:        | NO                 |
| Trees:          | Heavy              |
| Waterfront:     | Creek              |
| Adjacent Owner: