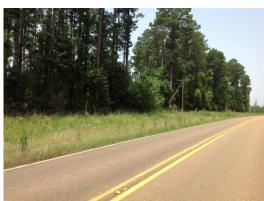

# **Dorcheat 40 of Webster Parish**



## 40.00 Acres / \$160,000.00

The Dorcheat 40 of Webster Parish is forty acres of mature pine timber. Located on Highway 802 with lots of road frontage. This is an excellent timber investment, with great recreational opportunities. Dorcheat 40 is a beautiful place for homesites.







#### **Dorcheat 40 of Webster Parish Aerial**







## **Dorcheat 40 of Webster Parish Images**













#### **Dorcheat 40 of Webster Parish Details**

Hwy 802 Sarepta, Louisiana 71071 Webster Parish

Longitude: -93.40403719 Latitude: 32.92955200

Electricity: 0 - 0.4 miles; Gas: 0 - 0.4 miles

Waste: Septic

Water: Community
Services: Telephone

Hunting

Atv

Activities: Horseback Riding

Family Camping

Acres: 40.00

Fencing: NO

Trees: Marketable Timber

Waterfront:

Adjacent Owner: Private

Road Surface: Blacktop/Asphalt

Terrain: Varied







## **Dorcheat 40 of Webster Parish Vicinity (Zoomed Out)**







## **Dorcheat 40 of Webster Parish Vicinity (Zoomed In)**