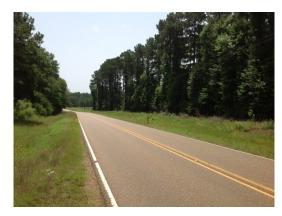

# **Dorcheat 40 of Webster Parish**



## 40.00 Acres / \$160,000.00

The Dorcheat 40 of Webster Parish is forty acres of mature pine timber. Located on Highway 802 with lots of road frontage. This is an excellent timber investment, with great recreational opportunities. Dorcheat 40 is a beautiful place for homesites.







#### **Dorcheat 40 of Webster Parish Aerial**







## **Dorcheat 40 of Webster Parish Images**













#### **Dorcheat 40 of Webster Parish Details**

Hwy 802 Sarepta, Louisiana 71071 Webster Parish

Longitude: -93.40403719 Latitude: 32.92955200

Electricity: 0 - 0.4 miles; Gas: 0 - 0.4 miles

Waste: Septic

Water: Community
Services: Telephone

Hunting

Atv

Activities: Horseback Riding

Family Camping

Acres: 40.00

Fencing: NO

Trees: Marketable Timber

Waterfront:

Adjacent Owner: Private

Road Surface: Blacktop/Asphalt

Terrain: Varied







## **Dorcheat 40 of Webster Parish Vicinity (Zoomed Out)**







## **Dorcheat 40 of Webster Parish Vicinity (Zoomed In)**