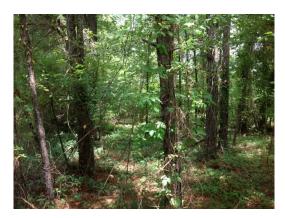

# **Dorcheat 40 of Webster Parish**



## 40.00 Acres / \$160,000.00

The Dorcheat 40 of Webster Parish is forty acres of mature pine timber. Located on Highway 802 with lots of road frontage. This is an excellent timber investment, with great recreational opportunities. Dorcheat 40 is a beautiful place for homesites.







#### **Dorcheat 40 of Webster Parish Aerial**







## **Dorcheat 40 of Webster Parish Images**













#### **Dorcheat 40 of Webster Parish Details**

Hwy 802 Sarepta, Louisiana 71071 Webster Parish

Longitude: -93.40403719 Latitude: 32.92955200

Electricity: 0 - 0.4 miles; Gas: 0 - 0.4 miles

Waste: Septic

Water: Community
Services: Telephone

Hunting

Atv

Activities: Horseback Riding

Family Camping

Acres: 40.00

Fencing: NO

Trees: Marketable Timber

Waterfront:

Adjacent Owner: Private

Road Surface: Blacktop/Asphalt

Terrain: Varied







## **Dorcheat 40 of Webster Parish Vicinity (Zoomed Out)**







## **Dorcheat 40 of Webster Parish Vicinity (Zoomed In)**