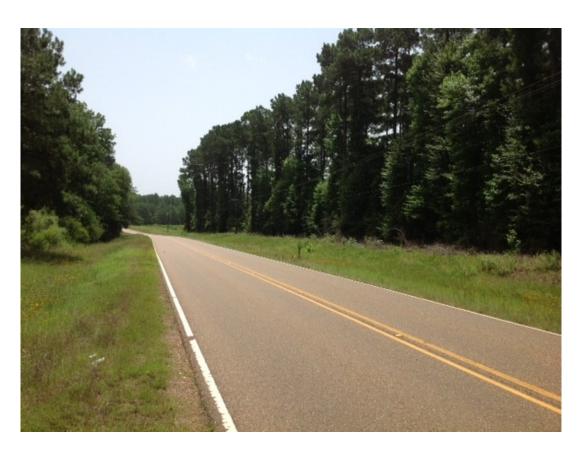

## 40.00 Acres / \$160,000.00

The Dorcheat 40 of Webster Parish is forty acres of mature pine timber. Located on Highway 802 with lots of road frontage. This is an excellent timber investment, with great recreational opportunities. Dorcheat 40 is a beautiful place for homesites.

## **Dorcheat 40 of Webster Parish Images**