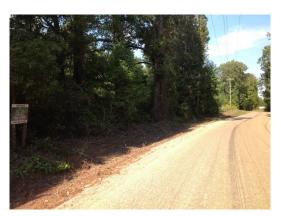

# **Shilo Rd 30 Tract of Lafayette County Images**

Page 4

# **Shilo Rd 30 Tract of Lafayette County**

**30.00** Acres / \$75,000.00

The Shilo Rd Tract of Lafayette County is 30 acres of mostly 10 year old pine timber. This an excellent hunting and investment tract. Road frontage on Mott Rd. Priced at \$ 75000.