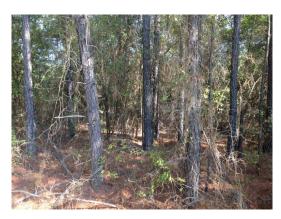

# **Shilo Rd 30 Tract of Lafayette County**



**30.00** Acres / \$75,000.00

The Shilo Rd Tract of Lafayette County is 30 acres of mostly 10 year old pine timber. This an excellent hunting and investment tract. Road frontage on Mott Rd. Priced at \$ 75000.







# Shilo Rd 30 Tract of Lafayette County Aerial

05-17-2024





O5-17-2024 Piney WOODS
REAL ESTATE® Page 3

# **Shilo Rd 30 Tract of Lafayette County Images**

















Page 4

#### **Shilo Rd 30 Tract of Lafayette County Details**

Shilo Rd Bradley, Arkansas 71826 Lafayette County

05-17-2024

Longitude: -93.54114227 Latitude: 33.02693533

Electricity: 0 - 0.4 miles; Gas: Not available

Waste: None Water: None

Services: Telephone

Hunting

Atv

Activities: Horseback Riding

Family Camping

Acres: 30.00

Fencing: NO
Trees: Heavy
Waterfront: Other
Adjacent Owner: Private

Road Surface: Blacktop/Asphalt

Terrain: Varied







# Shilo Rd 30 Tract of Lafayette County Vicinity (Zoomed Out)







# Shilo Rd 30 Tract of Lafayette County Vicinity (Zoomed In)