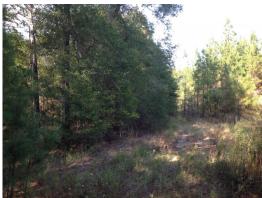

# **Shilo Rd 30 Tract of Lafayette County Images**

Page 4

# **Shilo Rd 30 Tract of Lafayette County**

**30.00** Acres / \$75,000.00

The Shilo Rd Tract of Lafayette County is 30 acres of mostly 10 year old pine timber. This an excellent hunting and investment tract. Road frontage on Mott Rd. Priced at \$ 75000.