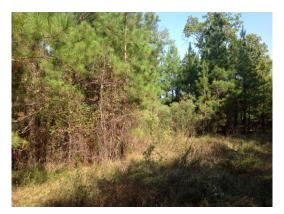

# **Shilo Rd 30 Tract of Lafayette County Images**

Page 4

# **Shilo Rd 30 Tract of Lafayette County**

**30.00** Acres / \$75,000.00

The Shilo Rd Tract of Lafayette County is 30 acres of mostly 10 year old pine timber. This an excellent hunting and investment tract. Road frontage on Mott Rd. Priced at \$ 75000.