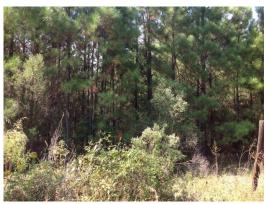

# **Shilo Rd 30 Tract of Lafayette County**



**30.00** Acres / \$75,000.00

The Shilo Rd Tract of Lafayette County is 30 acres of mostly 10 year old pine timber. This an excellent hunting and investment tract. Road frontage on Mott Rd. Priced at \$ 75000.







# Shilo Rd 30 Tract of Lafayette County Aerial

05-17-2024





O5-17-2024 Piney WOODS
REAL ESTATE® Page 3

# **Shilo Rd 30 Tract of Lafayette County Images**

















Page 4

#### **Shilo Rd 30 Tract of Lafayette County Details**

Shilo Rd Bradley, Arkansas 71826 Lafayette County

05-17-2024

Longitude: -93.54114227 Latitude: 33.02693533

Electricity: 0 - 0.4 miles; Gas: Not available

Waste: None Water: None

Services: Telephone

Hunting

Atv

Activities: Horseback Riding

Family Camping

Acres: 30.00

Fencing: NO
Trees: Heavy
Waterfront: Other
Adjacent Owner: Private

Road Surface: Blacktop/Asphalt

Terrain: Varied







# Shilo Rd 30 Tract of Lafayette County Vicinity (Zoomed Out)







# Shilo Rd 30 Tract of Lafayette County Vicinity (Zoomed In)