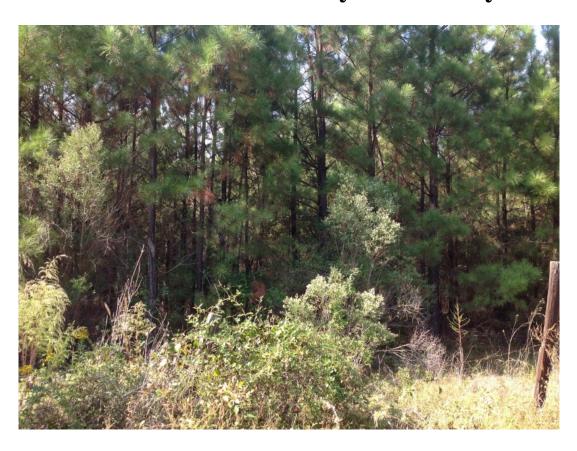

# **Shilo Rd 30 Tract of Lafayette County Images**

Page 4

# **Shilo Rd 30 Tract of Lafayette County**

**30.00** Acres / \$75,000.00

The Shilo Rd Tract of Lafayette County is 30 acres of mostly 10 year old pine timber. This an excellent hunting and investment tract. Road frontage on Mott Rd. Priced at \$ 75000.