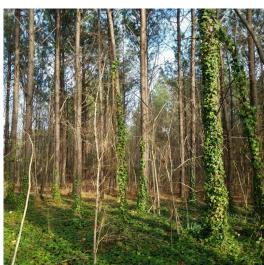

# Folse 33 of Webster Parish



# 33.46 Acres / \$138,000.00

Folse 33 of Webster Parish is 33 acres of prime 19 year old timber located on Highway 371 near Sarepta. Louisiana. There is over 1200 feet of road frontage on Hwy 371 and over 550 feet of road frontage on Harrison Rd. This property has multiple uses. The great location on the highway makes this ideal for any business needing exposure or accessibility. This could also be a great homesite. Currently, with mature timber, this is just a great piece of land as a timber investment.



All utilities access this property and it is a great price at \$ 138,000.00



### Folse 33 of Webster Parish Aerial







# **Folse 33 of Webster Parish Images**





























### Folse 33 of Webster Parish Details

Hwy 371 Sarepta, Louisiana 71071 Webster Parish

Longitude: -93.45476313 Latitude: 32.93221748

Electricity: Available;
Gas: Available
Waste: None

Water: Community

Cable

Services: Satellite

Telephone

Hunting

Atv

Activities: Horseback Riding

Family Camping

Acres: 33.46

Fencing: NO
Trees: Heavy
Waterfront: None
Adjacent Owner: Private

Road Surface: Blacktop/Asphalt







# Folse 33 of Webster Parish Vicinity (Zoomed Out)







# Folse 33 of Webster Parish Vicinity (Zoomed In)