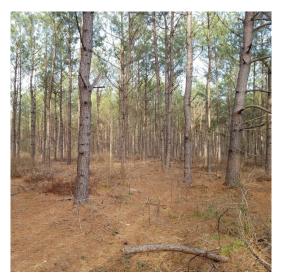

# Folse 33 of Webster Parish



# 33.46 Acres / \$138,000.00

Folse 33 of Webster Parish is 33 acres of prime 19 year old timber located on Highway 371 near Sarepta. Louisiana. There is over 1200 feet of road frontage on Hwy 371 and over 550 feet of road frontage on Harrison Rd. This property has multiple uses. The great location on the highway makes this ideal for any business needing exposure or accessibility. This could also be a great homesite. Currently, with mature timber, this is just a great piece of land as a timber investment.



All utilities access this property and it is a great price at \$ 138,000.00



### Folse 33 of Webster Parish Aerial







# **Folse 33 of Webster Parish Images**





























### Folse 33 of Webster Parish Details

Hwy 371 Sarepta, Louisiana 71071 Webster Parish

Longitude: -93.45476313 Latitude: 32.93221748

Electricity: Available;
Gas: Available
Waste: None

Water: Community

Cable

Services: Satellite

Telephone

Hunting

Atv

Activities: Horseback Riding

Family Camping

Acres: 33.46

Fencing: NO
Trees: Heavy
Waterfront: None
Adjacent Owner: Private

Road Surface: Blacktop/Asphalt







# Folse 33 of Webster Parish Vicinity (Zoomed Out)







# Folse 33 of Webster Parish Vicinity (Zoomed In)