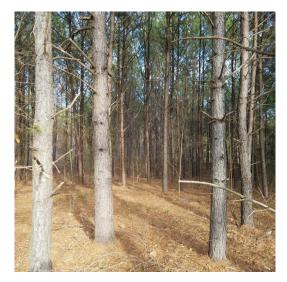

# Folse 33 of Webster Parish



# 33.46 Acres / \$138,000.00

Folse 33 of Webster Parish is 33 acres of prime 19 year old timber located on Highway 371 near Sarepta. Louisiana. There is over 1200 feet of road frontage on Hwy 371 and over 550 feet of road frontage on Harrison Rd. This property has multiple uses. The great location on the highway makes this ideal for any business needing exposure or accessibility. This could also be a great homesite. Currently, with mature timber, this is just a great piece of land as a timber investment.



All utilities access this property and it is a great price at \$ 138,000.00



### Folse 33 of Webster Parish Aerial







# **Folse 33 of Webster Parish Images**





























### Folse 33 of Webster Parish Details

Hwy 371 Sarepta, Louisiana 71071 Webster Parish

Longitude: -93.45476313 Latitude: 32.93221748

Electricity: Available;
Gas: Available
Waste: None

Water: Community

Cable

Services: Satellite

Telephone

Hunting

Atv

Activities: Horseback Riding

Family Camping

Acres: 33.46

Fencing: NO
Trees: Heavy
Waterfront: None
Adjacent Owner: Private

Road Surface: Blacktop/Asphalt







# Folse 33 of Webster Parish Vicinity (Zoomed Out)







# Folse 33 of Webster Parish Vicinity (Zoomed In)