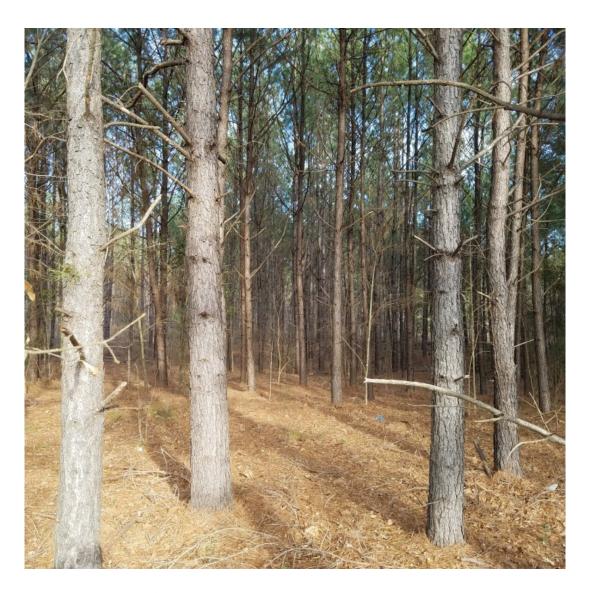

# 33.46 Acres / \$138,000.00

Folse 33 of Webster Parish is 33 acres of prime 19 year old timber located on Highway 371 near Sarepta. Louisiana. There is over 1200 feet of road frontage on Hwy 371 and over 550 feet of road frontage on Harrison Rd. This property has multiple uses. The great location on the highway makes this ideal for any business needing exposure or accessibility. This could also be a great homesite. Currently, with mature timber, this is just a great piece of land as a timber investment.