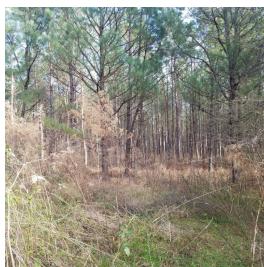

# Folse 33 of Webster Parish



# 33.46 Acres / \$138,000.00

Folse 33 of Webster Parish is 33 acres of prime 19 year old timber located on Highway 371 near Sarepta. Louisiana. There is over 1200 feet of road frontage on Hwy 371 and over 550 feet of road frontage on Harrison Rd. This property has multiple uses. The great location on the highway makes this ideal for any business needing exposure or accessibility. This could also be a great homesite. Currently, with mature timber, this is just a great piece of land as a timber investment.



All utilities access this property and it is a great price at \$ 138,000.00



### Folse 33 of Webster Parish Aerial







# **Folse 33 of Webster Parish Images**





























### Folse 33 of Webster Parish Details

Hwy 371 Sarepta, Louisiana 71071 Webster Parish

Longitude: -93.45476313 Latitude: 32.93221748

Electricity: Available;
Gas: Available
Waste: None

Water: Community

Cable

Services: Satellite

Telephone

Hunting

Atv

Activities: Horseback Riding

Family Camping

Acres: 33.46

Fencing: NO
Trees: Heavy
Waterfront: None
Adjacent Owner: Private

Road Surface: Blacktop/Asphalt







# Folse 33 of Webster Parish Vicinity (Zoomed Out)







# Folse 33 of Webster Parish Vicinity (Zoomed In)