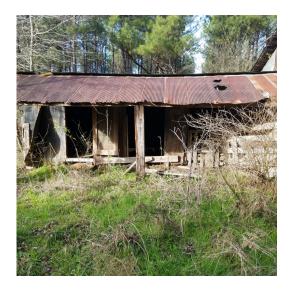

# Folse 33 of Webster Parish



# 33.46 Acres / \$138,000.00

Folse 33 of Webster Parish is 33 acres of prime 19 year old timber located on Highway 371 near Sarepta. Louisiana. There is over 1200 feet of road frontage on Hwy 371 and over 550 feet of road frontage on Harrison Rd. This property has multiple uses. The great location on the highway makes this ideal for any business needing exposure or accessibility. This could also be a great homesite. Currently, with mature timber, this is just a great piece of land as a timber investment.



All utilities access this property and it is a great price at \$ 138,000.00



### Folse 33 of Webster Parish Aerial







# **Folse 33 of Webster Parish Images**





























### Folse 33 of Webster Parish Details

Hwy 371 Sarepta, Louisiana 71071 Webster Parish

Longitude: -93.45476313 Latitude: 32.93221748

Electricity: Available;
Gas: Available
Waste: None

Water: Community

Cable

Services: Satellite

Telephone

Hunting

Atv

Activities: Horseback Riding

Family Camping

Acres: 33.46

Fencing: NO
Trees: Heavy
Waterfront: None
Adjacent Owner: Private

Road Surface: Blacktop/Asphalt







# Folse 33 of Webster Parish Vicinity (Zoomed Out)







# Folse 33 of Webster Parish Vicinity (Zoomed In)