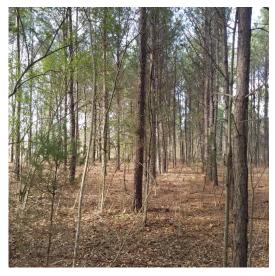

# Folse 33 of Webster Parish



# 33.46 Acres / \$138,000.00

Folse 33 of Webster Parish is 33 acres of prime 19 year old timber located on Highway 371 near Sarepta. Louisiana. There is over 1200 feet of road frontage on Hwy 371 and over 550 feet of road frontage on Harrison Rd. This property has multiple uses. The great location on the highway makes this ideal for any business needing exposure or accessibility. This could also be a great homesite. Currently, with mature timber, this is just a great piece of land as a timber investment.



All utilities access this property and it is a great price at \$ 138,000.00



### Folse 33 of Webster Parish Aerial







# **Folse 33 of Webster Parish Images**





























### Folse 33 of Webster Parish Details

Hwy 371 Sarepta, Louisiana 71071 Webster Parish

Longitude: -93.45476313 Latitude: 32.93221748

Electricity: Available;
Gas: Available
Waste: None

Water: Community

Cable

Services: Satellite

Telephone

Hunting

Atv

Activities: Horseback Riding

Family Camping

Acres: 33.46

Fencing: NO
Trees: Heavy
Waterfront: None
Adjacent Owner: Private

Road Surface: Blacktop/Asphalt







# Folse 33 of Webster Parish Vicinity (Zoomed Out)







# Folse 33 of Webster Parish Vicinity (Zoomed In)