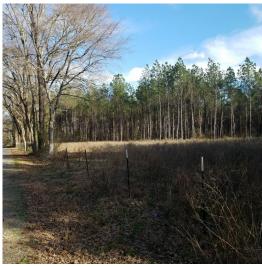

# Folse 33 of Webster Parish



# 33.46 Acres / \$138,000.00

Folse 33 of Webster Parish is 33 acres of prime 19 year old timber located on Highway 371 near Sarepta. Louisiana. There is over 1200 feet of road frontage on Hwy 371 and over 550 feet of road frontage on Harrison Rd. This property has multiple uses. The great location on the highway makes this ideal for any business needing exposure or accessibility. This could also be a great homesite. Currently, with mature timber, this is just a great piece of land as a timber investment.



All utilities access this property and it is a great price at \$ 138,000.00



### Folse 33 of Webster Parish Aerial







# **Folse 33 of Webster Parish Images**





























### Folse 33 of Webster Parish Details

Hwy 371 Sarepta, Louisiana 71071 Webster Parish

Longitude: -93.45476313 Latitude: 32.93221748

Electricity: Available;
Gas: Available
Waste: None

Water: Community

Cable

Services: Satellite

Telephone

Hunting

Atv

Activities: Horseback Riding

Family Camping

Acres: 33.46

Fencing: NO
Trees: Heavy
Waterfront: None
Adjacent Owner: Private

Road Surface: Blacktop/Asphalt







# Folse 33 of Webster Parish Vicinity (Zoomed Out)







# Folse 33 of Webster Parish Vicinity (Zoomed In)