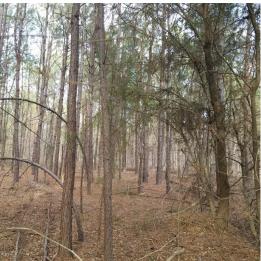

# Folse 33 of Webster Parish



# 33.46 Acres / \$138,000.00

Folse 33 of Webster Parish is 33 acres of prime 19 year old timber located on Highway 371 near Sarepta. Louisiana. There is over 1200 feet of road frontage on Hwy 371 and over 550 feet of road frontage on Harrison Rd. This property has multiple uses. The great location on the highway makes this ideal for any business needing exposure or accessibility. This could also be a great homesite. Currently, with mature timber, this is just a great piece of land as a timber investment.



All utilities access this property and it is a great price at \$ 138,000.00



### Folse 33 of Webster Parish Aerial







# **Folse 33 of Webster Parish Images**





























### Folse 33 of Webster Parish Details

Hwy 371 Sarepta, Louisiana 71071 Webster Parish

Longitude: -93.45476313 Latitude: 32.93221748

Electricity: Available;
Gas: Available
Waste: None

Water: Community

Cable

Services: Satellite

Telephone

Hunting

Atv

Activities: Horseback Riding

Family Camping

Acres: 33.46

Fencing: NO
Trees: Heavy
Waterfront: None
Adjacent Owner: Private

Road Surface: Blacktop/Asphalt







# Folse 33 of Webster Parish Vicinity (Zoomed Out)







# Folse 33 of Webster Parish Vicinity (Zoomed In)