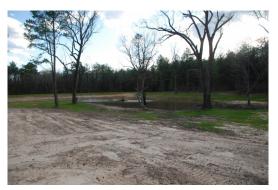

#### 170.00 Acres / \$850,000.00

The West Cross Lake Tract of Caddo Parish features 170 acres near Shreveport. This property is in a country setting that is amazingly only minutes from I-220. Youâ€<sup>TM</sup>II hardly hear a sound in this peaceful setting. Most of this tract is mature timberlands; however a large opening in the middle of the property makes an excellent home site complete with electricity, community water and a large pond. This is a great hunting tract also. Itâ€<sup>TM</sup>s hard to believe such a place could be so close to the city. This is a great buy at \$850,000.

### West Cross Lake Tract Images

05-01-2024