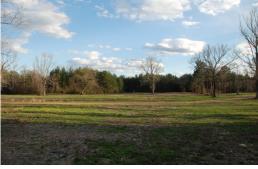

# West Cross Lake Tract



#### 170.00 Acres / \$850,000.00

The West Cross Lake Tract of Caddo Parish features 170 acres near Shreveport. This property is in a country setting that is amazingly only minutes from I-220. Youâ€<sup>TM</sup>II hardly hear a sound in this peaceful setting. Most of this tract is mature timberlands; however a large opening in the middle of the property makes an excellent home site complete with electricity, community water and a large pond. This is a great hunting tract also. Itâ€<sup>TM</sup>s hard to believe such a place could be so close to the city. This is a great buy at \$850,000.





### West Cross Lake Tract Aerial





### West Cross Lake Tract Images











05-01-2024















## West Cross Lake Tract Details

Elderwood Rd Shreveport, Louisiana 71107 Caddo Parish

| Longitude:      | -93.93940907