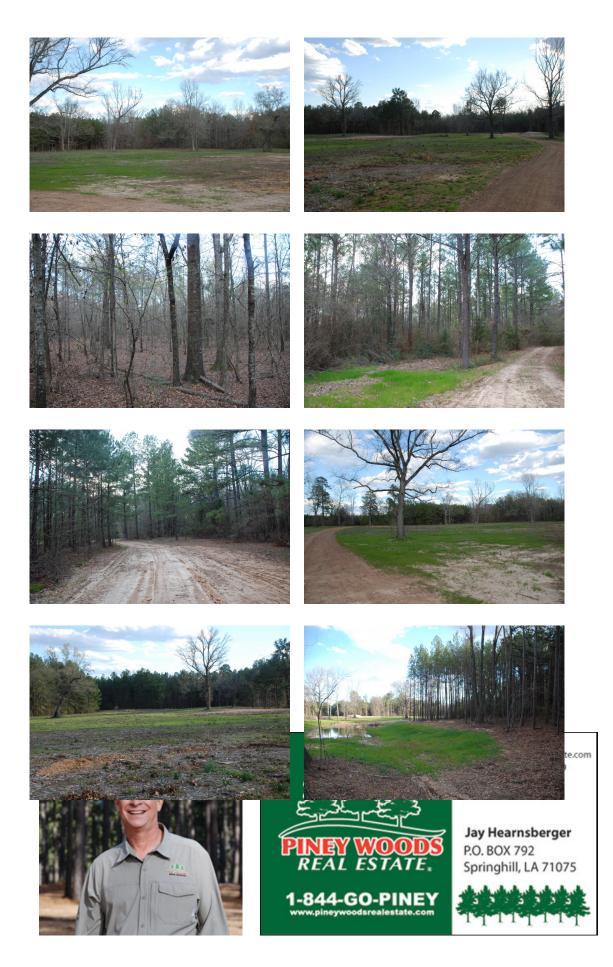

#### 170.00 Acres / \$850,000.00

The West Cross Lake Tract of Caddo Parish features 170 acres near Shreveport. This property is in a country setting that is amazingly only minutes from I-220. Youâ€<sup>TM</sup>II hardly hear a sound in this peaceful setting. Most of this tract is mature timberlands; however a large opening in the middle of the property makes an excellent home site complete with electricity, community water and a large pond. This is a great hunting tract also. Itâ€<sup>TM</sup>s hard to believe such a place could be so close to the city. This is a great buy at \$850,000.

### West Cross Lake Tract Images

05-01-2024