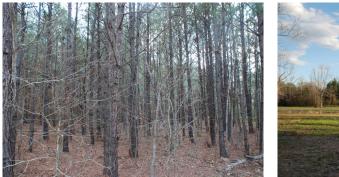

# West Cross Lake Tract



#### 170.00 Acres / \$850,000.00

The West Cross Lake Tract of Caddo Parish features 170 acres near Shreveport. This property is in a country setting that is amazingly only minutes from I-220. Youâ€<sup>TM</sup>II hardly hear a sound in this peaceful setting. Most of this tract is mature timberlands; however a large opening in the middle of the property makes an excellent home site complete with electricity, community water and a large pond. This is a great hunting tract also. Itâ€<sup>TM</sup>s hard to believe such a place could be so close to the city. This is a great buy at \$850,000.





### West Cross Lake Tract Aerial





### West Cross Lake Tract Images











05-01-2024















## West Cross Lake Tract Details

Elderwood Rd Shreveport, Louisiana 71107 Caddo Parish

| Longitude:      | -93.93940907