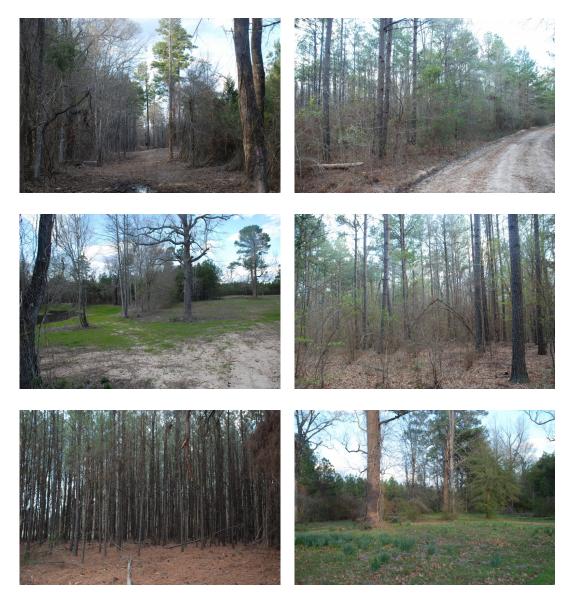

#### 170.00 Acres / \$850,000.00

The West Cross Lake Tract of Caddo Parish features 170 acres near Shreveport. This property is in a country setting that is amazingly only minutes from I-220. Youâ€<sup>TM</sup>II hardly hear a sound in this peaceful setting. Most of this tract is mature timberlands; however a large opening in the middle of the property makes an excellent home site complete with electricity, community water and a large pond. This is a great hunting tract also. Itâ€<sup>TM</sup>s hard to believe such a place could be so close to the city. This is a great buy at \$850,000.

### West Cross Lake Tract Images

05-01-2024