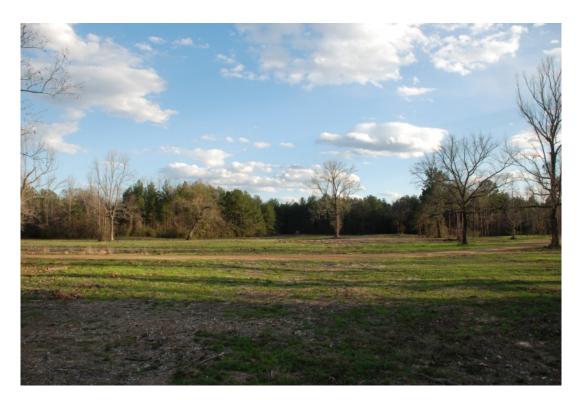

#### 170.00 Acres / \$850,000.00

The West Cross Lake Tract of Caddo Parish features 170 acres near Shreveport. This property is in a country setting that is amazingly only minutes from I-220. Youâ€<sup>TM</sup>II hardly hear a sound in this peaceful setting. Most of this tract is mature timberlands; however a large opening in the middle of the property makes an excellent home site complete with electricity, community water and a large pond. This is a great hunting tract also. Itâ€<sup>TM</sup>s hard to believe such a place could be so close to the city. This is a great buy at \$850,000.

### West Cross Lake Tract Aerial