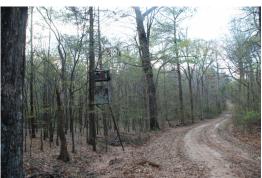

#### 170.00 Acres / \$850,000.00

The West Cross Lake Tract of Caddo Parish features 170 acres near Shreveport. This property is in a country setting that is amazingly only minutes from I-220. Youâ€<sup>TM</sup>II hardly hear a sound in this peaceful setting. Most of this tract is mature timberlands; however a large opening in the middle of the property makes an excellent home site complete with electricity, community water and a large pond. This is a great hunting tract also. Itâ€<sup>TM</sup>s hard to believe such a place could be so close to the city. This is a great buy at \$850,000.

### West Cross Lake Tract Images

05-01-2024