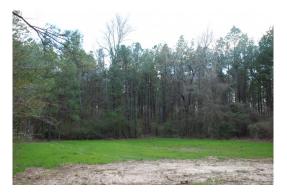

#### 170.00 Acres / \$850,000.00

The West Cross Lake Tract of Caddo Parish features 170 acres near Shreveport. This property is in a country setting that is amazingly only minutes from I-220. Youâ€<sup>TM</sup>II hardly hear a sound in this peaceful setting. Most of this tract is mature timberlands; however a large opening in the middle of the property makes an excellent home site complete with electricity, community water and a large pond. This is a great hunting tract also. Itâ€<sup>TM</sup>s hard to believe such a place could be so close to the city. This is a great buy at \$850,000.

### West Cross Lake Tract Images

05-01-2024